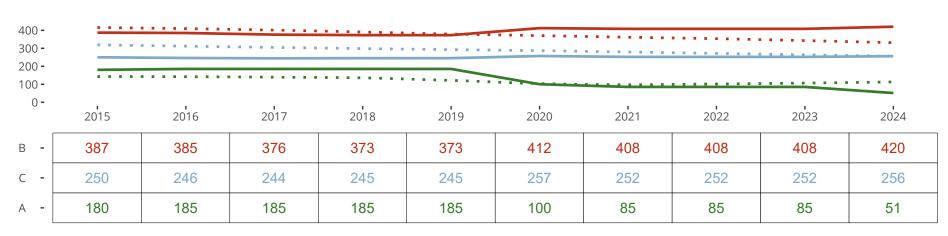

## Ten Year Trends for the Congregation in Membership and Attendance

Statistic — MEMBERSHIP BAPTIZED — MEMBERSHIP CONFIRMED — AVG WEEKLY ATTEND

The dotted lines represent the average statistics of congregations with similar Confirmed Membership today.