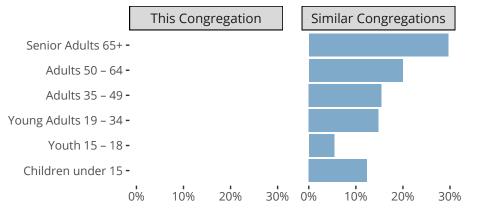

Townsend, WI | North Wisconsin District | Last Reporting Year: 2024

## Ten Year Trends for the Congregation in Membership and Attendance



Statistic — MEMBERSHIP BAPTIZED — MEMBERSHIP CONFIRMED — AVG WEEKLY ATTEND

The dotted lines represent the average statistics of congregations with similar Confirmed Membership today.

# Comparing Age Demographics of Members



# Attendance and Annual Gains



Similar congregations are other LCMS congregations with similar Confirmed Membership to this congregation.

#### Statistical Profile for: Saint John Lutheran Church

Townsend, WI | North Wisconsin District | Last Reporting Year: 2024





The solid blue line represents the value of this congregation's current statistic. The dashed gray line represents the average value among similar congregations.

## Statistical Comparison With District and Synod



Percentile is the congregation's rank as a percentage of the whole (e.g. 50% would be the middle ranking and 99% would be the highest).

If any data on this report is missing, it most likely means the data was not reported for the given year.