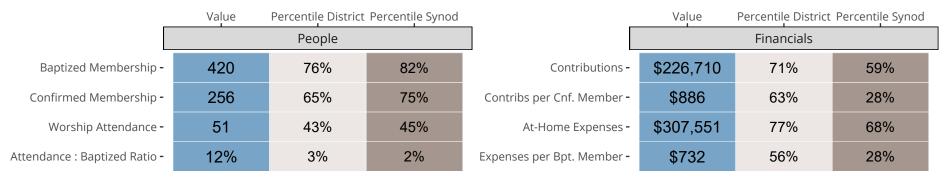

## Statistical Comparison With District and Synod

Percentile is the congregation's rank as a percentage of the whole (e.g. 50% would be the middle ranking and 99% would be the highest).

If any data on this report is missing, it most likely means the data was not reported for the given year.