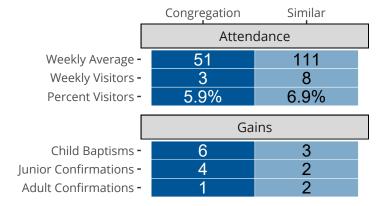

# Attendance and Annual Gains

Similar congregations are other LCMS congregations with similar Confirmed Membership to this congregation.