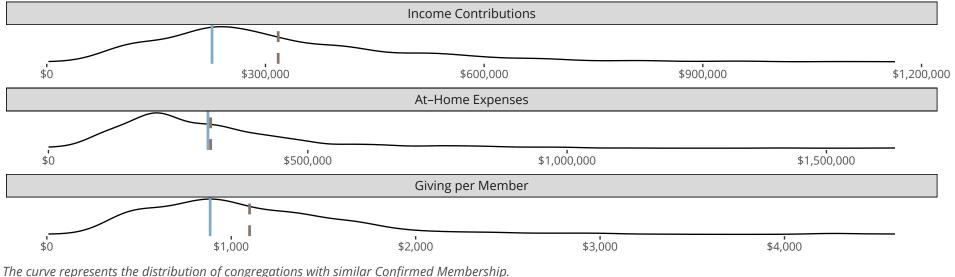

#### Statistical Profile for: Saint John Lutheran Church

Townsend, WI | North Wisconsin District | Last Reporting Year: 2024

The solid blue line represents the value of this congregation's current statistic. The dashed gray line represents the average value among similar congregations.