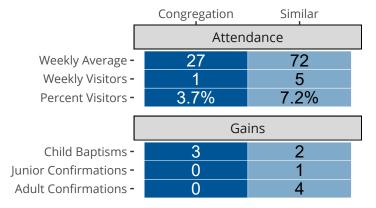

## Attendance and Annual Gains

Similar congregations are other LCMS congregations with similar Confirmed Membership to this congregation.

Chili, WI | North Wisconsin District | Last Reporting Year: 2024