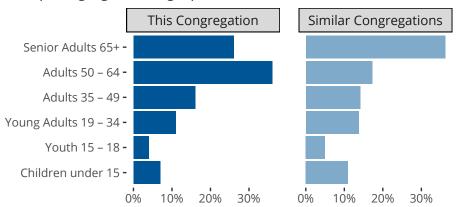

#### Statistical Profile for: Christ Lutheran Church

Chili, WI | North Wisconsin District | Last Reporting Year: 2024

## Ten Year Trends for the Congregation in Membership and Attendance



The dotted lines represent the average statistics of congregations with similar Confirmed Membership today.

# Comparing Age Demographics of Members



## Attendance and Annual Gains



Similar congregations are other LCMS congregations with similar Confirmed Membership to this congregation.

Chili, WI | North Wisconsin District | Last Reporting Year: 2024

## Financial Comparison with Similar Size Congregations



The curve represents the distribution of congregations with similar Confirmed Membership. The solid blue line represents the value of this congregation's current statistic. The dashed gray line represents the average value among similar congregations.

## Statistical Comparison With District and Synod

| _                             | Value Percentile District Percentile Synod |     |     | _                          | Value Percentile District Percentile Synod |  |  |
|-------------------------------|-----------------------