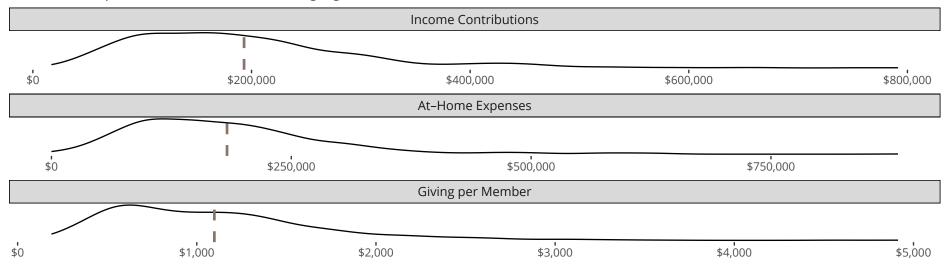

## Financial Comparison with Similar Size Congregations

The curve represents the distribution of congregations with similar Confirmed Membership. The solid blue line represents the value of this congregation's current statistic. The dashed gray line represents the average value among similar congregations.