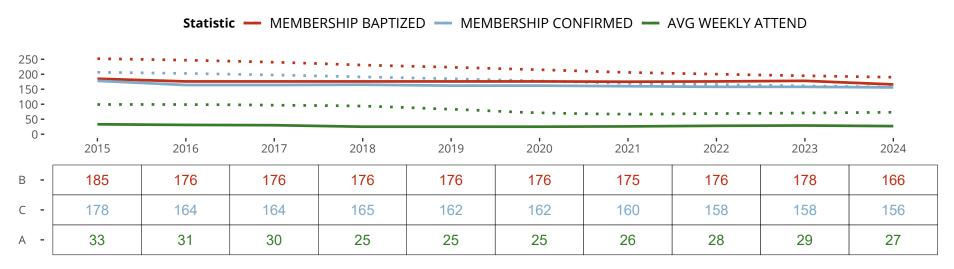

## Ten Year Trends for the Congregation in Membership and Attendance

The dotted lines represent the average statistics of congregations with similar Confirmed Membership today.