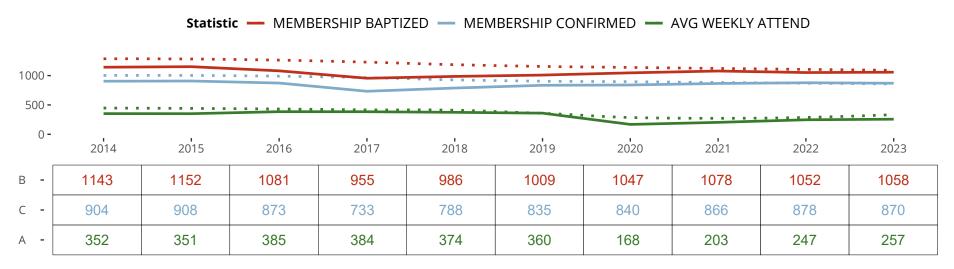

#### Ten Year Trends for the Congregation in Membership and Attendance

The dotted lines represent the average statistics of congregations with similar Confirmed Membership today.