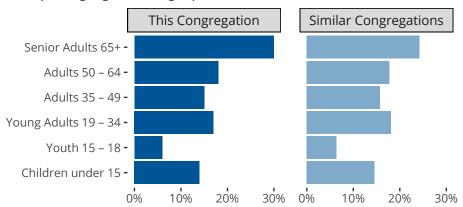

#### Statistical Profile for: Our Saviour Lutheran Church

Green Bay, WI | North Wisconsin District | Last Reporting Year: 2023

#### Ten Year Trends for the Congregation in Membership and Attendance



The dotted lines represent the average statistics of congregations with similar Confirmed Membership today.

# Comparing Age Demographics of Members



## Attendance and Annual Gains



Similar congregations are other LCMS congregations with similar Confirmed Membership to this congregation.

Green Bay, WI | North Wisconsin District | Last Reporting Year: 2023

#### Financial Comparison with Similar Size Congregations



The curve represents the distribution of congregations with similar Confirmed Membership. The solid blue line represents the value of this congregation's current statistic. The dashed gray line represents the average value among similar congregations.

## Statistical Comparison With District and Synod

| _                             | Value Percentile District Percentile Synod |     |     | _                          | Value Percentile District Percentile Synod |     |     |
|-------------------------------|-----------