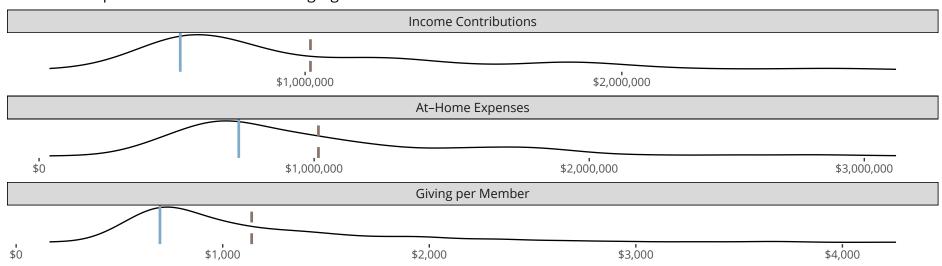

#### Financial Comparison with Similar Size Congregations

The curve represents the distribution of congregations with similar Confirmed Membership. The solid blue line represents the value of this congregation's current statistic. The dashed gray line represents the average value among similar congregations.