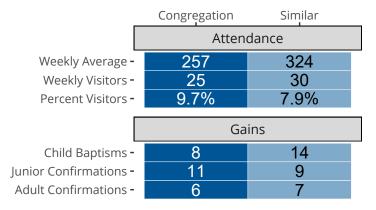

## Attendance and Annual Gains

Similar congregations are other LCMS congregations with similar Confirmed Membership to this congregation.

Green Bay, WI | North Wisconsin District | Last Reporting Year: 2023