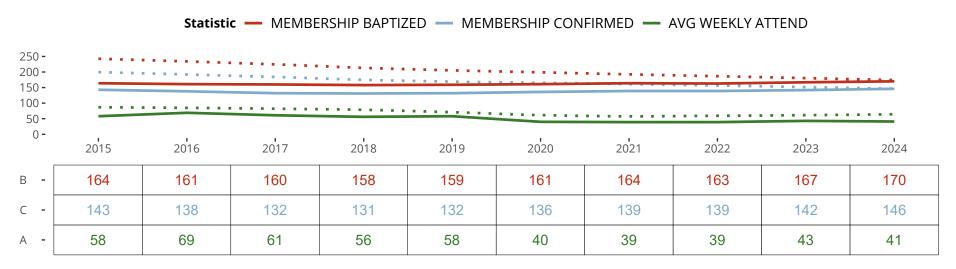

### Ten Year Trends for the Congregation in Membership and Attendance

The dotted lines represent the average statistics of congregations with similar Confirmed Membership today.