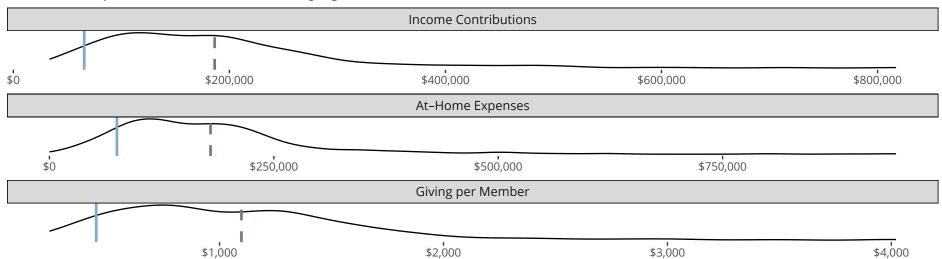

### Financial Comparison with Similar Size Congregations

The curve represents the distribution of congregations with similar Confirmed Membership. The solid blue line represents the value of this congregation's current statistic. The dashed gray line represents the average value among similar congregations.