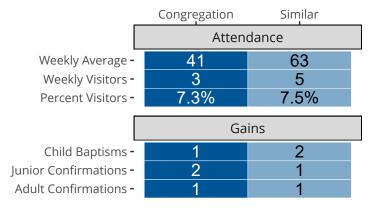

## Attendance and Annual Gains

Similar congregations are other LCMS congregations with similar Confirmed Membership to this congregation.