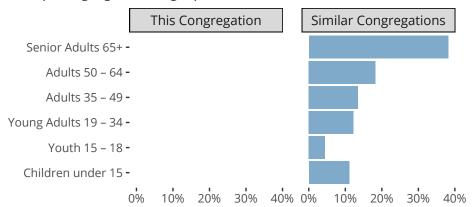

#### Statistical Profile for: Saint John Lutheran Church

Dancy, WI | North Wisconsin District | Last Reporting Year: 2024

### Ten Year Trends for the Congregation in Membership and Attendance



The dotted lines represent the average statistics of congregations with similar Confirmed Membership today.

# Comparing Age Demographics of Members



## Attendance and Annual Gains



Similar congregations are other LCMS congregations with similar Confirmed Membership to this congregation.

#### Statistical Profile for: Saint John Lutheran Church

Dancy, WI | North Wisconsin District | Last Reporting Year: 2024

### Financial Comparison with Similar Size Congregations



The curve represents the distribution of congregations with similar Confirmed Membership. The solid blue line represents the value of this congregation's current statistic. The dashed gray line represents the average value among similar congregations.

### Statistical Comparison With District and Synod

| _                             | Value Percentile District Percentile Synod |     |     | _                          | Value Percentile District Percentile Synod |