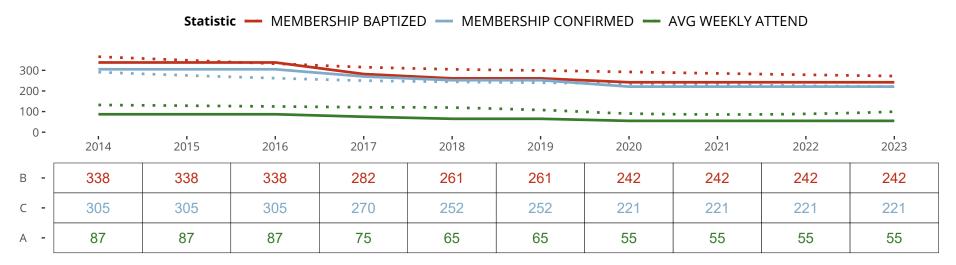

Abbotsford, WI | North Wisconsin District | Last Reporting Year: 2020

Ten Year Trends for the Congregation in Membership and Attendance

The dotted lines represent the average statistics of congregations with similar Confirmed Membership today.