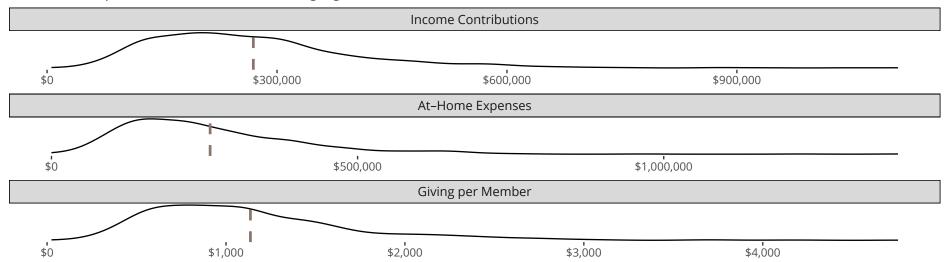

## Financial Comparison with Similar Size Congregations

The curve represents the distribution of congregations with similar Confirmed Membership. The solid blue line represents the value of this congregation's current statistic. The dashed gray line represents the average value among similar congregations.