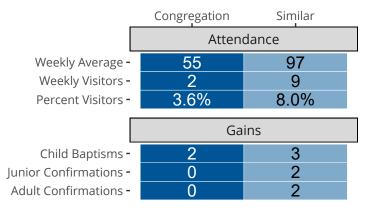

## Attendance and Annual Gains

Similar congregations are other LCMS congregations with similar Confirmed Membership to this congregation.

Abbotsford, WI | North Wisconsin District | Last Reporting Year: 2020