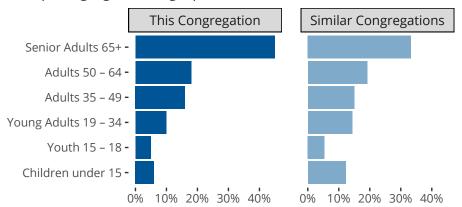

Abbotsford, WI | North Wisconsin District | Last Reporting Year: 2020

Ten Year Trends for the Congregation in Membership and Attendance



The dotted lines represent the average statistics of congregations with similar Confirmed Membership today.

## Comparing Age Demographics of Members



## Attendance and Annual Gains



Similar congregations are other LCMS congregations with similar Confirmed Membership to this congregation.

Abbotsford, WI | North Wisconsin District | Last Reporting Year: 2020

## Financial Comparison with Similar Size Congregations



The curve represents the distribution of congregations with similar Confirmed Membership. The solid blue line represents the value of this congregation's current statistic. The dashed gray line represents the average value among similar congregations.

## Statistical Comparison With District and Synod

|                               | Value Percentile District Percentile Synod |     |     |                            | Value Percentile District Percentile Synod |  |  |
|-------------------------------|------------------