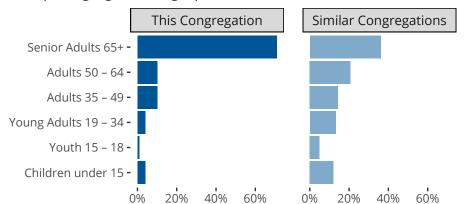

Arbor Vitae, WI | North Wisconsin District | Last Reporting Year: 2024

### Ten Year Trends for the Congregation in Membership and Attendance



## Statistic — MEMBERSHIP BAPTIZED — MEMBERSHIP CONFIRMED — AVG WEEKLY ATTEND

The dotted lines represent the average statistics of congregations with similar Confirmed Membership today.



# Comparing Age Demographics of Members

# Attendance and Annual Gains



#### Statistical Profile for: Peace Lutheran Church

Arbor Vitae, WI | North Wisconsin District | Last Reporting Year: 2024





The curve represents the distribution of congregations with similar Confirmed Membership. The solid blue line represents the value of this congregation's current statistic. The dashed gray line represents the average value among similar congregations.

#### Statistical Comparison With District and Synod



Percentile is the congregation's rank as a percentage of the whole (e.g. 50% would be the middle ranking and 99% would be the highest).

If any data on this report is missing, it most likely means the data was not reported for the given year.