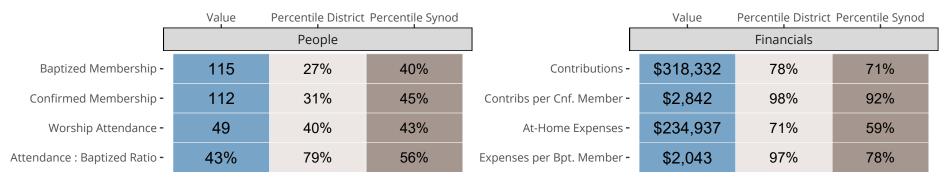

#### Statistical Comparison With District and Synod

Percentile is the congregation's rank as a percentage of the whole (e.g. 50% would be the middle ranking and 99% would be the highest).

If any data on this report is missing, it most likely means the data was not reported for the given year.