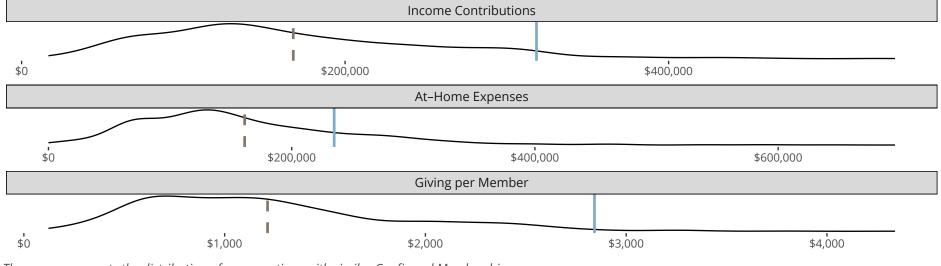

#### Statistical Profile for: Peace Lutheran Church

Arbor Vitae, WI | North Wisconsin District | Last Reporting Year: 2024

The curve represents the distribution of congregations with similar Confirmed Membership. The solid blue line represents the value of this congregation's current statistic. The dashed gray line represents the average value among similar congregations.