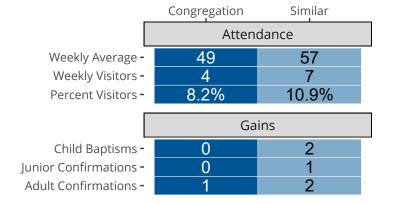

Arbor Vitae, WI | North Wisconsin District | Last Reporting Year: 2024

### Ten Year Trends for the Congregation in Membership and Attendance



## Statistic — MEMBERSHIP BAPTIZED — MEMBERSHIP CONFIRMED — AVG WEEKLY ATTEND

The dotted lines represent the average statistics of congregations with similar Confirmed Membership today.



# Comparing Age Demographics of Members

# Attendance and Annual Gains



#### Statistical Profile for: Peace Lutheran Church

Arbor Vitae, WI | North Wisconsin District | Last Reporting Year: 2024





The curve represents the distribution of congregations with similar Confirmed Membership. The solid blue line represents the value of this congregation's current statistic. The dashed gray line represents the average value among similar congregations.

#### Statistical Comparison With District and Synod



Percentile is the congregation's rank as a percentage of the whole (e.g. 50% would be the middle ranking and 99% would be the highest).

If any data on this report is missing, it most likely means the data was not reported for the given year.