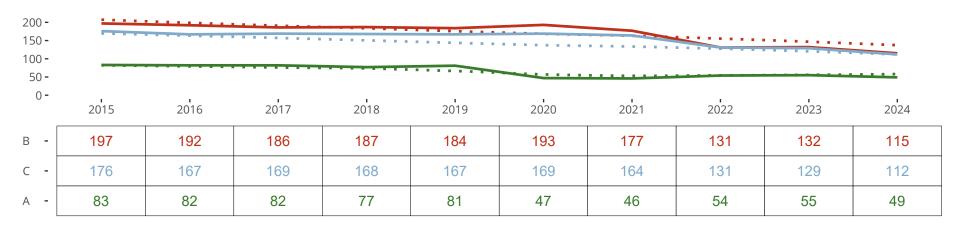

### Ten Year Trends for the Congregation in Membership and Attendance

## Statistic — MEMBERSHIP BAPTIZED — MEMBERSHIP CONFIRMED — AVG WEEKLY ATTEND

The dotted lines represent the average statistics of congregations with similar Confirmed Membership today.