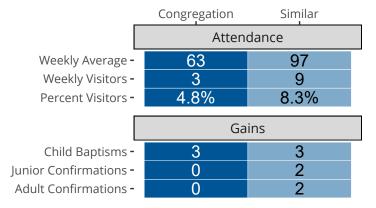

# Attendance and Annual Gains

Similar congregations are other LCMS congregations with similar Confirmed Membership to this congregation.

Birnamwood, WI | North Wisconsin District | Last Reporting Year: 2022