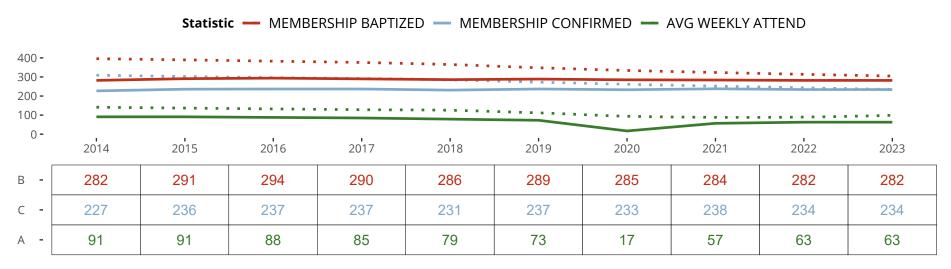

### Ten Year Trends for the Congregation in Membership and Attendance

The dotted lines represent the average statistics of congregations with similar Confirmed Membership today.