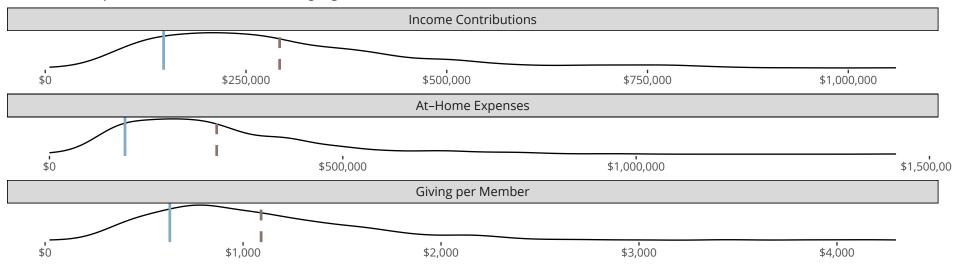

### Financial Comparison with Similar Size Congregations

The curve represents the distribution of congregations with similar Confirmed Membership. The solid blue line represents the value of this congregation's current statistic. The dashed gray line represents the average value among similar congregations.