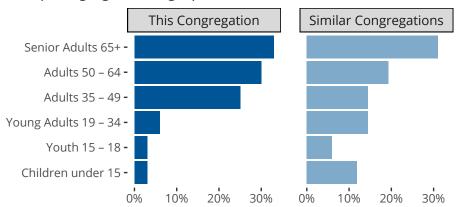

#### Statistical Profile for: Saint Paul Lutheran Church

Birnamwood, WI | North Wisconsin District | Last Reporting Year: 2022

### Ten Year Trends for the Congregation in Membership and Attendance



The dotted lines represent the average statistics of congregations with similar Confirmed Membership today.

# Comparing Age Demographics of Members



# Attendance and Annual Gains



Similar congregations are other LCMS congregations with similar Confirmed Membership to this congregation.

Birnamwood, WI | North Wisconsin District | Last Reporting Year: 2022

### Financial Comparison with Similar Size Congregations



The curve represents the distribution of congregations with similar Confirmed Membership. The solid blue line represents the value of this congregation's current statistic. The dashed gray line represents the average value among similar congregations.

# Statistical Comparison With District and Synod

|                               | Value Percentile District Percentile Synod |     |     |                            | Value Percentile District Percentile Synod |     |     |
|-------------------------------|-------------