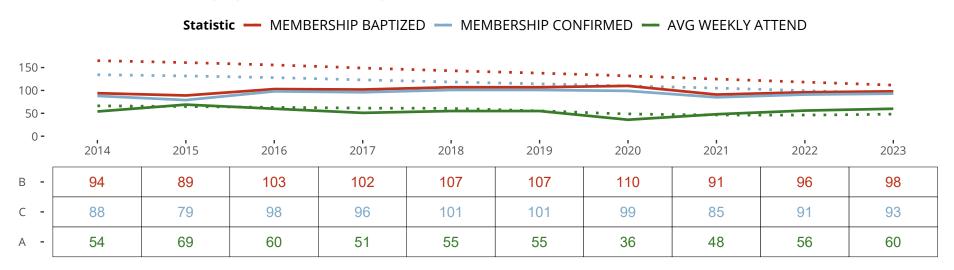

#### Ten Year Trends for the Congregation in Membership and Attendance

The dotted lines represent the average statistics of congregations with similar Confirmed Membership today.