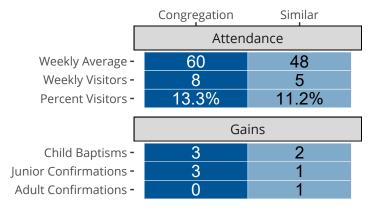

## Attendance and Annual Gains

Similar congregations are other LCMS congregations with similar Confirmed Membership to this congregation.