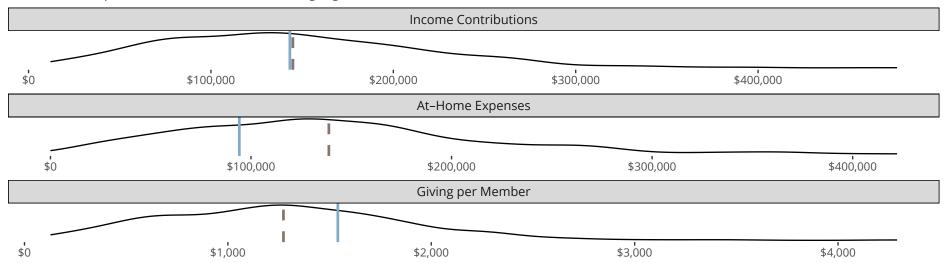

## Financial Comparison with Similar Size Congregations

The curve represents the distribution of congregations with similar Confirmed Membership. The solid blue line represents the value of this congregation's current statistic. The dashed gray line represents the average value among similar congregations.