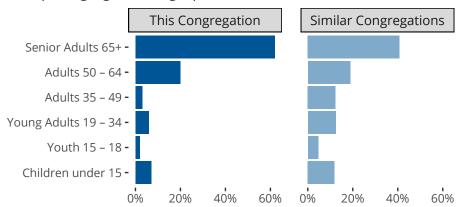

#### Statistical Profile for: Hope Evangelical Lutheran Church

Watersmeet, MI | North Wisconsin District | Last Reporting Year: 2023

#### Ten Year Trends for the Congregation in Membership and Attendance



The dotted lines represent the average statistics of congregations with similar Confirmed Membership today.

# Comparing Age Demographics of Members



## Attendance and Annual Gains



Similar congregations are other LCMS congregations with similar Confirmed Membership to this congregation.

#### Statistical Profile for: Hope Evangelical Lutheran Church

Watersmeet, MI | North Wisconsin District | Last Reporting Year: 2023

## Financial Comparison with Similar Size Congregations



The curve represents the distribution of congregations with similar Confirmed Membership. The solid blue line represents the value of this congregation's current statistic. The dashed gray line represents the average value among similar congregations.

#### Statistical Comparison With District and Synod

| _                             | Value Percentile District Percentile Synod |     |     |                            | Value Percentile District Percentile