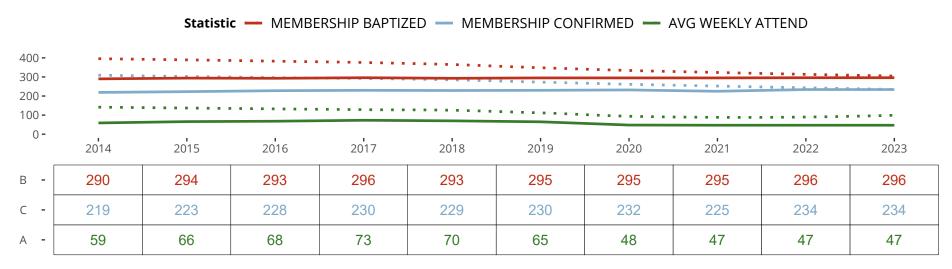

#### Ten Year Trends for the Congregation in Membership and Attendance

The dotted lines represent the average statistics of congregations with similar Confirmed Membership today.