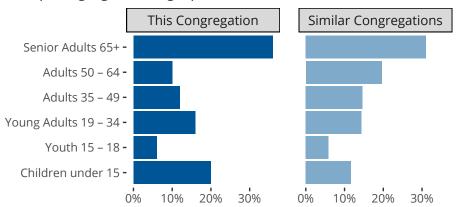

#### Statistical Profile for: Bethlehem Lutheran Church

Fall Creek, WI | North Wisconsin District | Last Reporting Year: 2022

#### Ten Year Trends for the Congregation in Membership and Attendance



The dotted lines represent the average statistics of congregations with similar Confirmed Membership today.

# Comparing Age Demographics of Members



## Attendance and Annual Gains



Similar congregations are other LCMS congregations with similar Confirmed Membership to this congregation.

Fall Creek, WI | North Wisconsin District | Last Reporting Year: 2022

#### Financial Comparison with Similar Size Congregations



The curve represents the distribution of congregations with similar Confirmed Membership. The solid blue line represents the value of this congregation's current statistic. The dashed gray line represents the average value among similar congregations.

## Statistical Comparison With District and Synod

| _                             | Value Percentile District Percentile Synod |     |     | _                          | Value Percentile District Percentile Synod |     |     |
|-------------------------------|----------