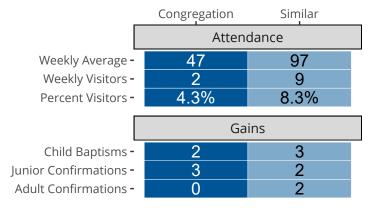

## Attendance and Annual Gains

Similar congregations are other LCMS congregations with similar Confirmed Membership to this congregation.

Fall Creek, WI | North Wisconsin District | Last Reporting Year: 2022