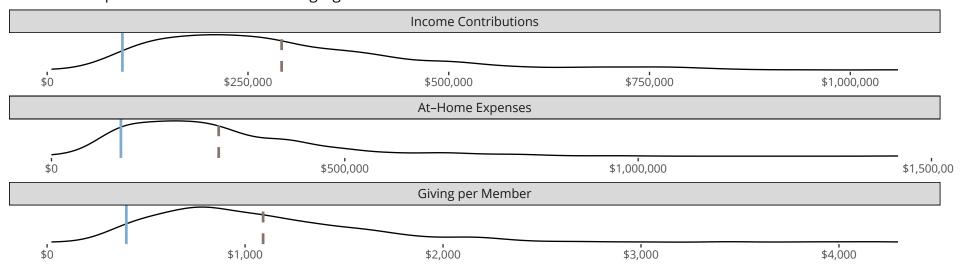

#### Financial Comparison with Similar Size Congregations

The curve represents the distribution of congregations with similar Confirmed Membership. The solid blue line represents the value of this congregation's current statistic. The dashed gray line represents the average value among similar congregations.