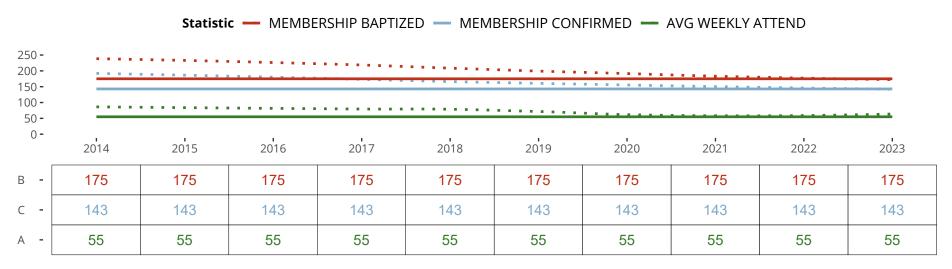

### Ten Year Trends for the Congregation in Membership and Attendance

The dotted lines represent the average statistics of congregations with similar Confirmed Membership today.