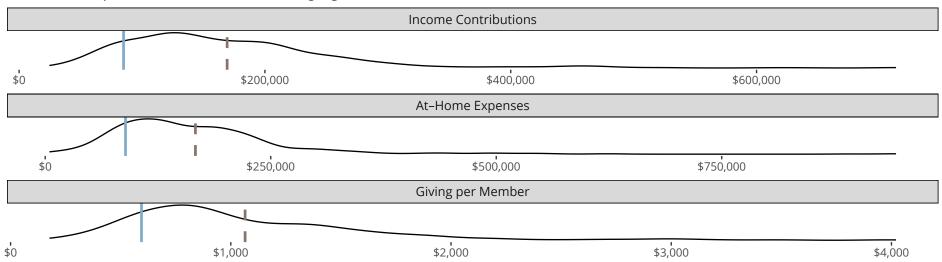

### Financial Comparison with Similar Size Congregations

The curve represents the distribution of congregations with similar Confirmed Membership. The solid blue line represents the value of this congregation's current statistic. The dashed gray line represents the average value among similar congregations.