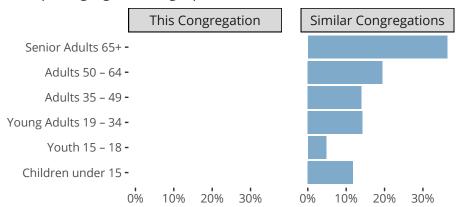

#### Statistical Profile for: Our Redeemer Lutheran Church

Webster, WI | North Wisconsin District | Last Reporting Year: 2014

### Ten Year Trends for the Congregation in Membership and Attendance



The dotted lines represent the average statistics of congregations with similar Confirmed Membership today.

# Comparing Age Demographics of Members



# Attendance and Annual Gains



Similar congregations are other LCMS congregations with similar Confirmed Membership to this congregation.

Webster, WI | North Wisconsin District | Last Reporting Year: 2014

### Financial Comparison with Similar Size Congregations



The curve represents the distribution of congregations with similar Confirmed Membership. The solid blue line represents the value of this congregation's current statistic. The dashed gray line represents the average value among similar congregations.

# Statistical Comparison With District and Synod

| _                             | Value Percentile District Percentile Synod |     |     | _                          | Value Percentile District Percentile Synod |     |     |
|-------------------------------|----------------