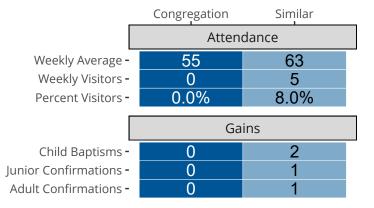

# Attendance and Annual Gains

Similar congregations are other LCMS congregations with similar Confirmed Membership to this congregation.

Webster, WI | North Wisconsin District | Last Reporting Year: 2014