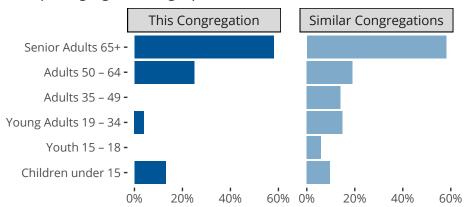

#### Statistical Profile for: Immanuel Lutheran Church

Frederic, WI | North Wisconsin District | Last Reporting Year: 2017

### Ten Year Trends for the Congregation in Membership and Attendance



The dotted lines represent the average statistics of congregations with similar Confirmed Membership today.

# Comparing Age Demographics of Members



## Attendance and Annual Gains



Similar congregations are other LCMS congregations with similar Confirmed Membership to this congregation.

#### Statistical Profile for: Immanuel Lutheran Church

Frederic, WI | North Wisconsin District | Last Reporting Year: 2017

#### Financial Comparison with Similar Size Congregations



The curve represents the distribution of congregations with similar Confirmed Membership. The solid blue line represents the value of this congregation's current statistic. The dashed gray line represents the average value among similar congregations.

## Statistical Comparison With District and Synod

| _                             | Value Percentile District Percentile Synod |     |     | _                          | Value Percentile District Percentile Synod |