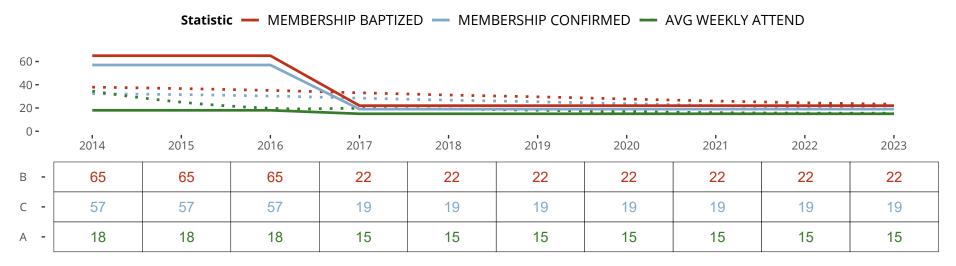

### Ten Year Trends for the Congregation in Membership and Attendance

The dotted lines represent the average statistics of congregations with similar Confirmed Membership today.