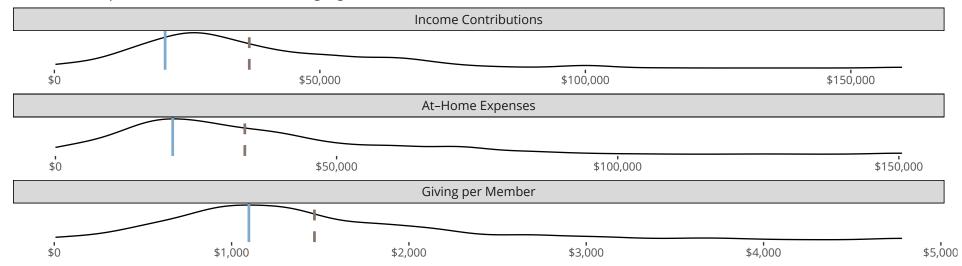

#### Financial Comparison with Similar Size Congregations

The curve represents the distribution of congregations with similar Confirmed Membership. The solid blue line represents the value of this congregation's current statistic. The dashed gray line represents the average value among similar congregations.