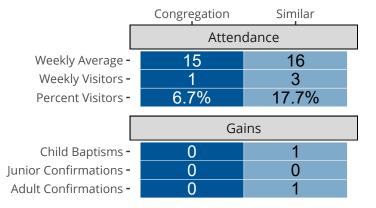

## Attendance and Annual Gains

Similar congregations are other LCMS congregations with similar Confirmed Membership to this congregation.