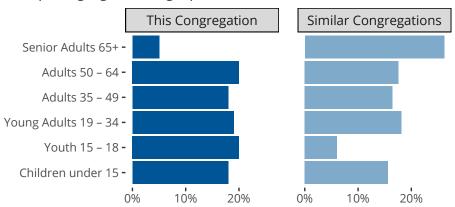

New Richmond, WI | North Wisconsin District |

Last Reporting Year: 2024

### Ten Year Trends for the Congregation in Membership and Attendance



The dotted lines represent the average statistics of congregations with similar Confirmed Membership today.

## Comparing Age Demographics of Members



# Attendance and Annual Gains



Similar congregations are other LCMS congregations with similar Confirmed Membership to this congregation.

#### Statistical Profile for: St Lukes Lutheran Church

New Richmond, WI | North Wisconsin District | Last Reporting Year: 2024

### Financial Comparison with Similar Size Congregations



The curve represents the distribution of congregations with similar Confirmed Membership. The solid blue line represents the value of this congregation's current statistic. The dashed gray line represents the average value among similar congregations.

## Statistical Comparison With District and Synod

| _                             | Value Percentile District Percentile Synod |     |     | _                          | Value Percentile District Percentile Synod |