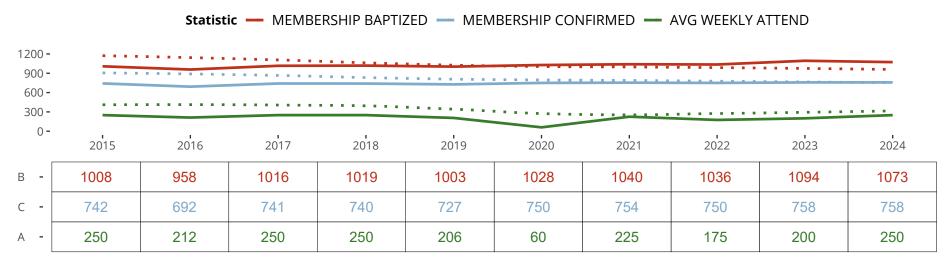

### Ten Year Trends for the Congregation in Membership and Attendance

The dotted lines represent the average statistics of congregations with similar Confirmed Membership today.