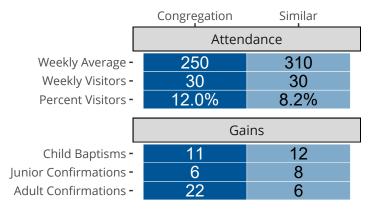

# Attendance and Annual Gains

Similar congregations are other LCMS congregations with similar Confirmed Membership to this congregation.