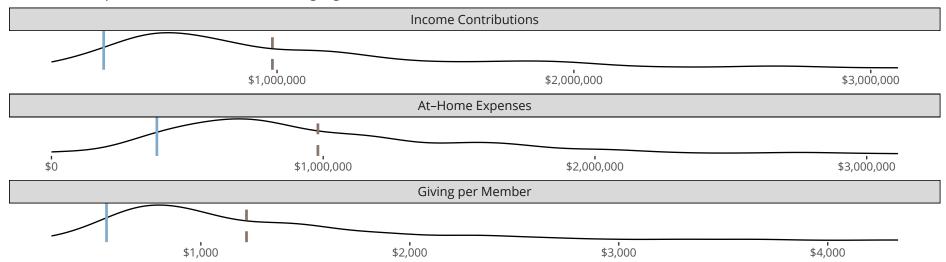

### Financial Comparison with Similar Size Congregations

The curve represents the distribution of congregations with similar Confirmed Membership. The solid blue line represents the value of this congregation's current statistic. The dashed gray line represents the average value among similar congregations.