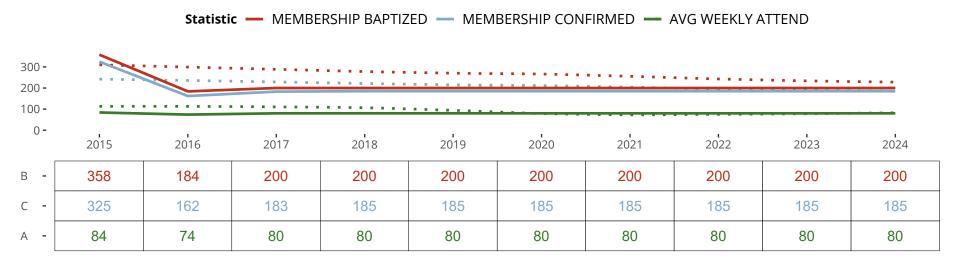

### Ten Year Trends for the Congregation in Membership and Attendance

The dotted lines represent the average statistics of congregations with similar Confirmed Membership today.