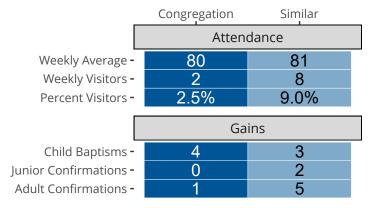

## Attendance and Annual Gains

Similar congregations are other LCMS congregations with similar Confirmed Membership to this congregation.

Gillett, WI | North Wisconsin District | Last Reporting Year: 2018