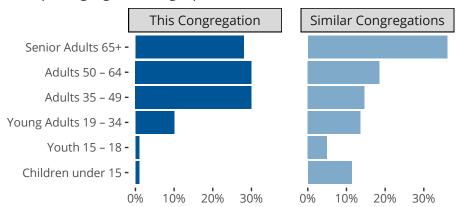

Gillett, WI | North Wisconsin District | Last Reporting Year: 2018

### Ten Year Trends for the Congregation in Membership and Attendance



The dotted lines represent the average statistics of congregations with similar Confirmed Membership today.

# Comparing Age Demographics of Members



## Attendance and Annual Gains



Similar congregations are other LCMS congregations with similar Confirmed Membership to this congregation.

Gillett, WI | North Wisconsin District | Last Reporting Year: 2018

### Financial Comparison with Similar Size Congregations



The curve represents the distribution of congregations with similar Confirmed Membership. The solid blue line represents the value of this congregation's current statistic.

The dashed gray line represents the average value among similar congregations.

## Statistical Comparison With District and Synod

|                               | Value Percentile District Percentile Synod |     |     |                            | Value Percentile District Percentile Synod |     |     |
|-------------------------------|-------------