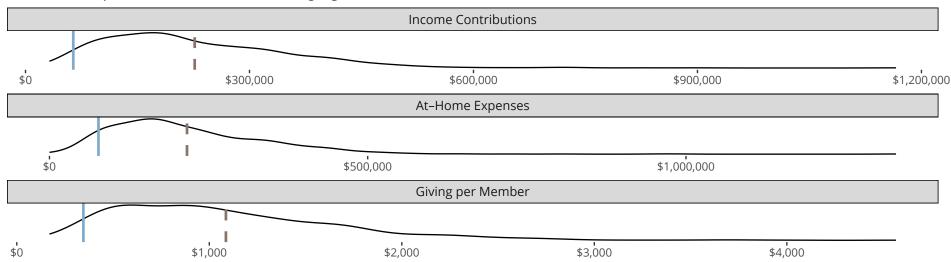

### Financial Comparison with Similar Size Congregations

The curve represents the distribution of congregations with similar Confirmed Membership. The solid blue line represents the value of this congregation's current statistic.

The dashed gray line represents the average value among similar congregations.