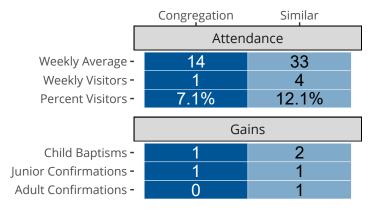

## Attendance and Annual Gains

Similar congregations are other LCMS congregations with similar Confirmed Membership to this congregation.

Clayton, WI | North Wisconsin District | Last Reporting Year: 2023