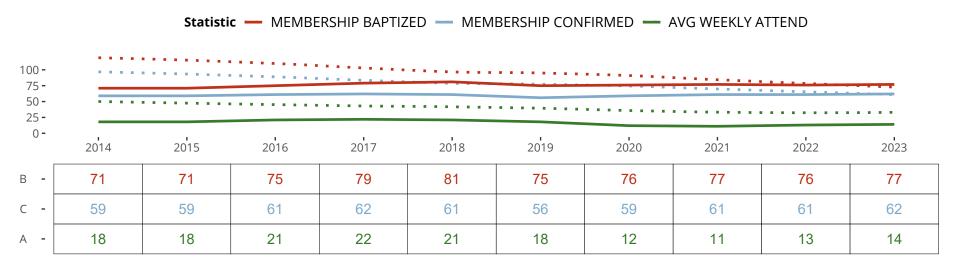

#### Ten Year Trends for the Congregation in Membership and Attendance

The dotted lines represent the average statistics of congregations with similar Confirmed Membership today.