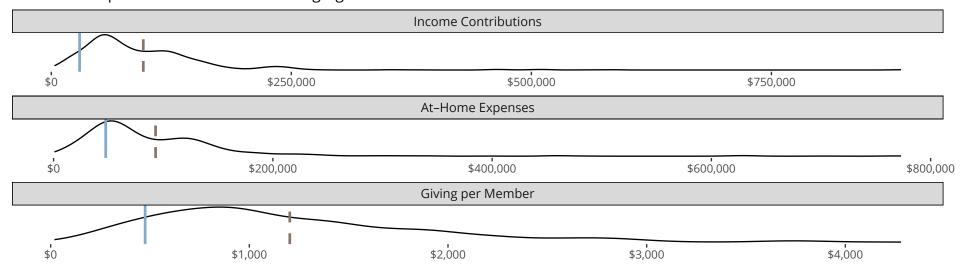

#### Financial Comparison with Similar Size Congregations

The curve represents the distribution of congregations with similar Confirmed Membership. The solid blue line represents the value of this congregation's current statistic. The dashed gray line represents the average value among similar congregations.