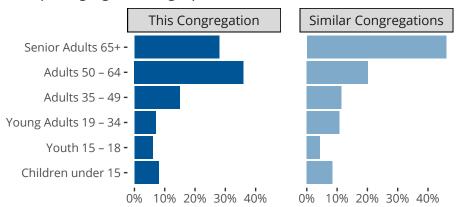

#### Statistical Profile for: Immanuel Lutheran Church

Clayton, WI | North Wisconsin District | Last Reporting Year: 2023

#### Ten Year Trends for the Congregation in Membership and Attendance



The dotted lines represent the average statistics of congregations with similar Confirmed Membership today.

# Comparing Age Demographics of Members



## Attendance and Annual Gains



Similar congregations are other LCMS congregations with similar Confirmed Membership to this congregation.

Clayton, WI | North Wisconsin District | Last Reporting Year: 2023

#### Financial Comparison with Similar Size Congregations



The curve represents the distribution of congregations with similar Confirmed Membership. The solid blue line represents the value of this congregation's current statistic. The dashed gray line represents the average value among similar congregations.

### Statistical Comparison With District and Synod

|                               | Value Percentile District Percentile Synod |     |     |                            | Value Percentile District Percentile Synod |     |     |
|-------------------------------|------------