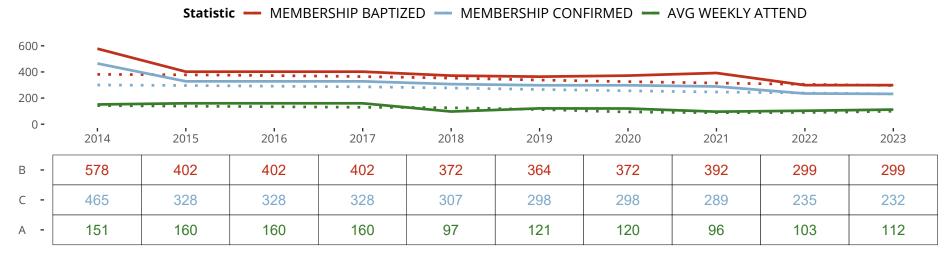

Janesville, WI | South Wisconsin District | Last Reporting Year: 2023

Ten Year Trends for the Congregation in Membership and Attendance

The dotted lines represent the average statistics of congregations with similar Confirmed Membership today.