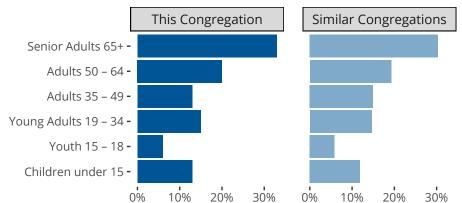

Janesville, WI | South Wisconsin District | Last Reporting Year: 2023



Ten Year Trends for the Congregation in Membership and Attendance

The dotted lines represent the average statistics of congregations with similar Confirmed Membership today.



## Comparing Age Demographics of Members

## Attendance and Annual Gains

|                                                                  | Congregation | Similar  |
|------------------------------------------------------------------|--------------|----------|
|                                                                  | Attendance   |          |
| Weekly Average -                                                 | 112          | 97       |
| Weekly Visitors -                                                | 29           | 9        |
| Percent Visitors -                                               | 25.9%        | 8.3%     |
|                                                                  |              |          |
| [