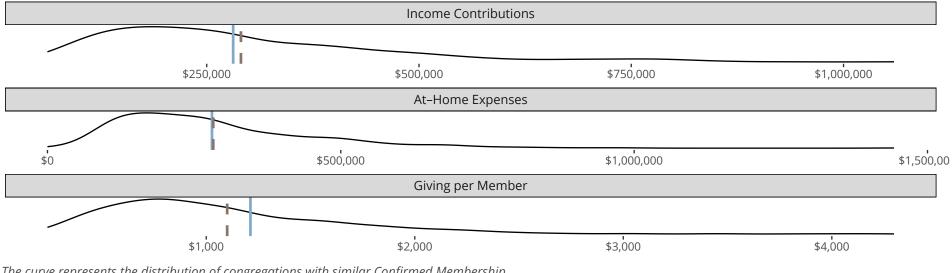

• •

Similar congregations are other LCMS congregations with similar Confirmed Membership to this congregation.

Janesville, WI | South Wisconsin District | Last Reporting Year: 2023

The curve represents the distribution of congregations with similar Confirmed Membership. The solid blue line represents the value of this congregation's current statistic. The dashed gray line represents the average value among similar congregations.