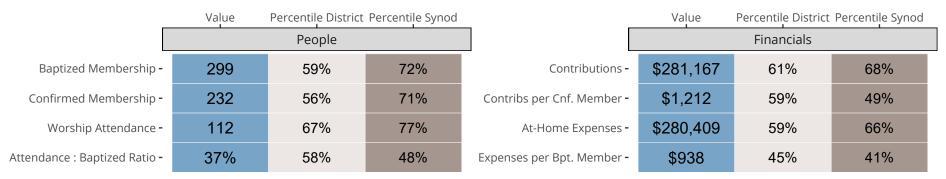

## Statistical Comparison With District and Synod

Percentile is the congregation's rank as a percentage of the whole (e.g. 50% would be the middle ranking and 99% would be the highest).

If any data on this report is missing, it most likely means the data was not reported for the given year.