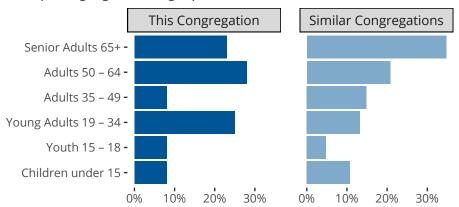

#### Statistical Profile for: Christ The Life Lutheran Church

Waukesha, WI | South Wisconsin District | Last Reporting Year: 2022

### Ten Year Trends for the Congregation in Membership and Attendance



The dotted lines represent the average statistics of congregations with similar Confirmed Membership today.

# Comparing Age Demographics of Members



# Attendance and Annual Gains



Similar congregations are other LCMS congregations with similar Confirmed Membership to this congregation.

#### Statistical Profile for: Christ The Life Lutheran Church

Waukesha, WI | South Wisconsin District | Last Reporting Year: 2022

### Financial Comparison with Similar Size Congregations



The curve represents the distribution of congregations with similar Confirmed Membership. The solid blue line represents the value of this congregation's current statistic. The dashed gray line represents the average value among similar congregations.

# Statistical Comparison With District and Synod

| _                             | Value Percentile District Percentile Synod |     |     | _                          | Value Percentile District Percentile Synod