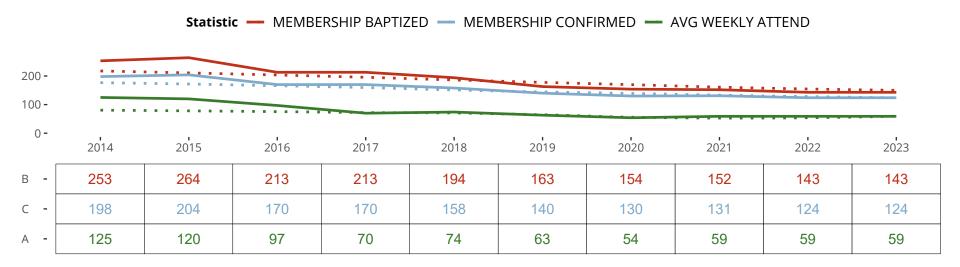

### Ten Year Trends for the Congregation in Membership and Attendance

The dotted lines represent the average statistics of congregations with similar Confirmed Membership today.