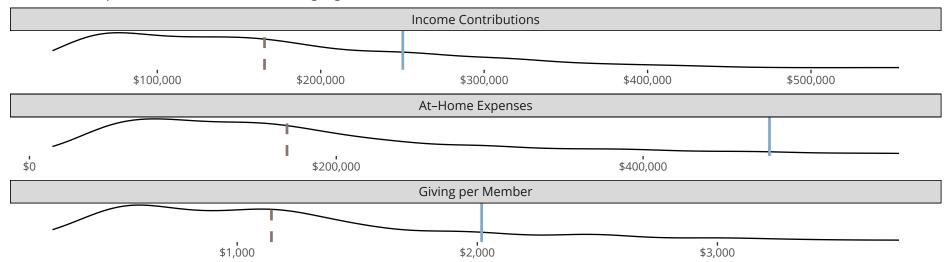

### Financial Comparison with Similar Size Congregations

The curve represents the distribution of congregations with similar Confirmed Membership. The solid blue line represents the value of this congregation's current statistic. The dashed gray line represents the average value among similar congregations.