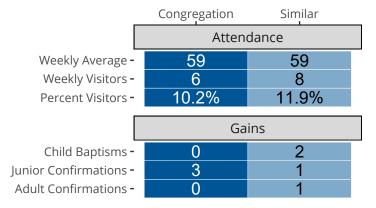

# Attendance and Annual Gains

Similar congregations are other LCMS congregations with similar Confirmed Membership to this congregation.