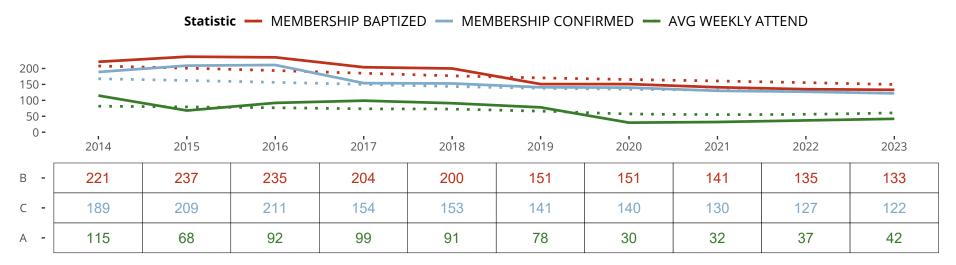

#### Ten Year Trends for the Congregation in Membership and Attendance

The dotted lines represent the average statistics of congregations with similar Confirmed Membership today.