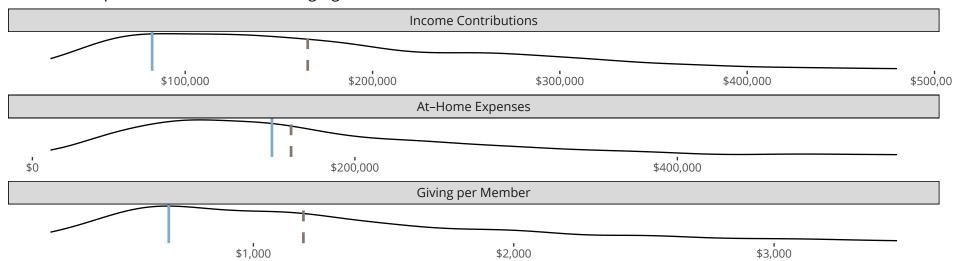

## Financial Comparison with Similar Size Congregations

The curve represents the distribution of congregations with similar Confirmed Membership. The solid blue line represents the value of this congregation's current statistic. The dashed gray line represents the average value among similar congregations.