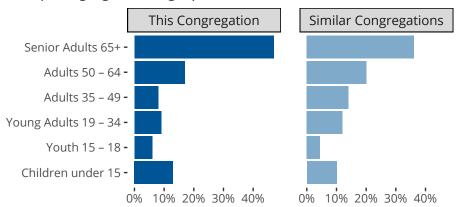

#### Statistical Profile for: Chapel Of The Cross Lutheran Church

Milwaukee, WI | South Wisconsin District | Last Reporting Year: 2023

#### Ten Year Trends for the Congregation in Membership and Attendance



The dotted lines represent the average statistics of congregations with similar Confirmed Membership today.

## Comparing Age Demographics of Members



# Attendance and Annual Gains



Similar congregations are other LCMS congregations with similar Confirmed Membership to this congregation.

#### Statistical Profile for: Chapel Of The Cross Lutheran Church

Milwaukee, WI | South Wisconsin District | Last Reporting Year: 2023

## Financial Comparison with Similar Size Congregations



The curve represents the distribution of congregations with similar Confirmed Membership. The solid blue line represents the value of this congregation's current statistic. The dashed gray line represents the average value among similar congregations.

### Statistical Comparison With District and Synod

| _                             | Value Percentile District Percentile Synod |     |     | _                          | Value Percentile District Percentile