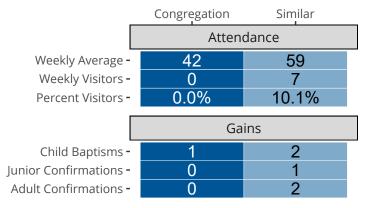

# Attendance and Annual Gains

Similar congregations are other LCMS congregations with similar Confirmed Membership to this congregation.