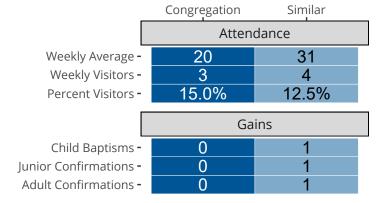

# Attendance and Annual Gains

Similar congregations are other LCMS congregations with similar Confirmed Membership to this congregation.