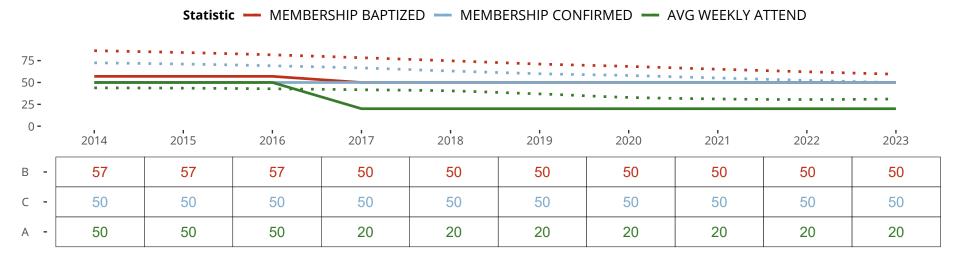

### Statistical Profile for: Gospel Lutheran Church

Milwaukee, WI | South Wisconsin District | Last Reporting Year: 2017

The dotted lines represent the average statistics of congregations with similar Confirmed Membership today.