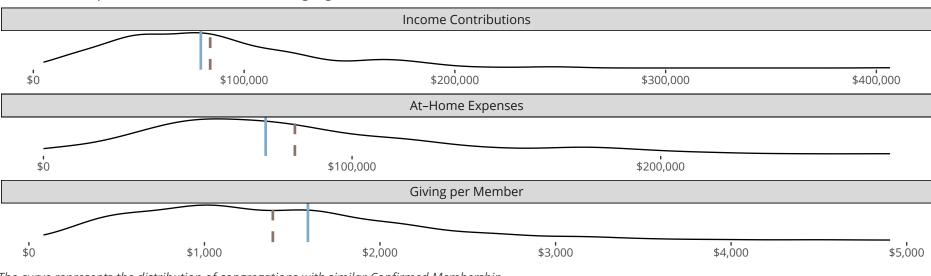

#### Statistical Profile for: Gospel Lutheran Church

Milwaukee, WI | South Wisconsin District | Last Reporting Year: 2017

Financial Comparison with Similar Size Congregations

The curve represents the distribution of congregations with similar Confirmed Membership. The solid blue line represents the value of this congregation's current statistic. The dashed gray line represents the average value among similar congregations.