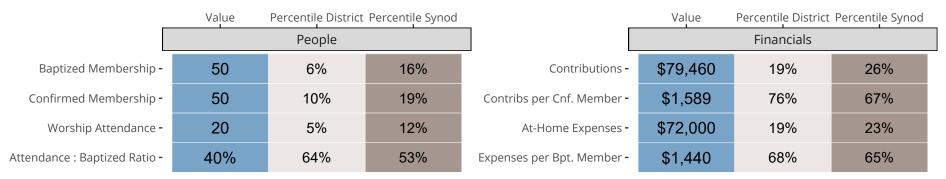

## Statistical Comparison With District and Synod

Percentile is the congregation's rank as a percentage of the whole (e.g. 50% would be the middle ranking and 99% would be the highest).

If any data on this report is missing, it most likely means the data was not reported for the given year.