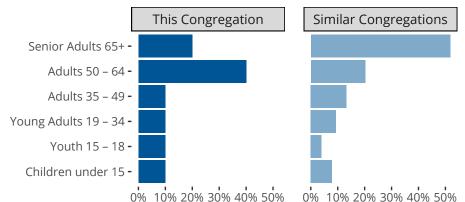

### Statistical Profile for: Gospel Lutheran Church

Milwaukee, WI | South Wisconsin District | Last Reporting Year: 2017





The dotted lines represent the average statistics of congregations with similar Confirmed Membership today.



## Comparing Age Demographics of Members

# Attendance and Annual Gains



Similar congregations are other LCMS congregations with similar Confirmed Membership to this congregation.

#### Statistical Profile for: Gospel Lutheran Church

Milwaukee, WI | South Wisconsin District | Last Reporting Year: 2017

Financial Comparison with Similar Size Congregations



The curve represents the distribution of congregations with similar Confirmed Membership. The solid blue line represents the value of this congregation's current statistic. The dashed gray line represents the average value among similar congregations.

## Statistical Comparison With District and Synod



Percentile is the congregation's rank as a percentage of the whole (e.g. 50% would be the middle ranking and 99% would be the hig