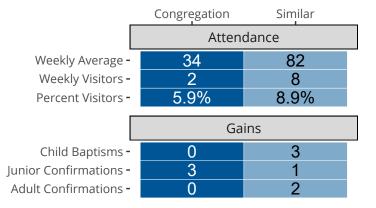

# Attendance and Annual Gains

Similar congregations are other LCMS congregations with similar Confirmed Membership to this congregation.