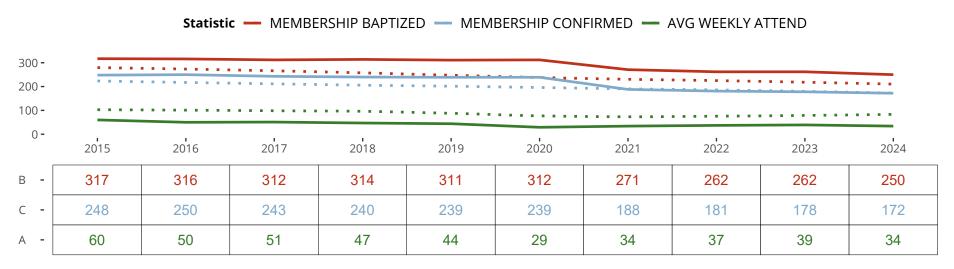

#### Statistical Profile for: Saint John Lutheran Church

Oxford, WI | South Wisconsin District | Last Reporting Year: 2024

Ten Year Trends for the Congregation in Membership and Attendance

The dotted lines represent the average statistics of congregations with similar Confirmed Membership today.