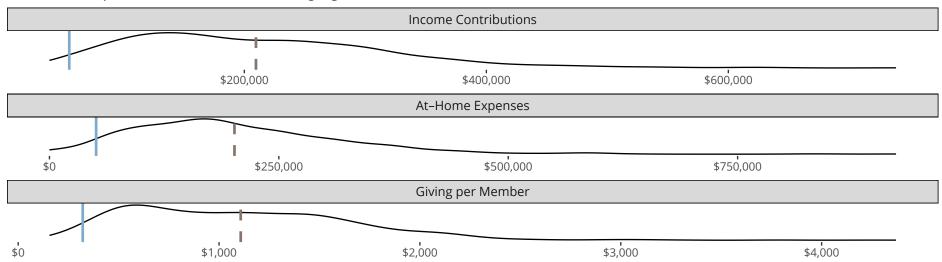

### Financial Comparison with Similar Size Congregations

The curve represents the distribution of congregations with similar Confirmed Membership. The solid blue line represents the value of this congregation's current statistic. The dashed gray line represents the average value among similar congregations.