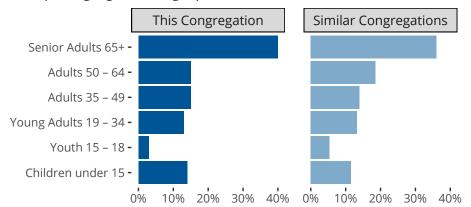

#### Statistical Profile for: Saint John Lutheran Church

Oxford, WI | South Wisconsin District | Last Reporting Year: 2024

Ten Year Trends for the Congregation in Membership and Attendance



The dotted lines represent the average statistics of congregations with similar Confirmed Membership today.

# Comparing Age Demographics of Members



# Attendance and Annual Gains



Similar congregations are other LCMS congregations with similar Confirmed Membership to this congregation.

#### Statistical Profile for: Saint John Lutheran Church

Oxford, WI | South Wisconsin District | Last Reporting Year: 2024

### Financial Comparison with Similar Size Congregations



The curve represents the distribution of congregations with similar Confirmed Membership. The solid blue line represents the value of this congregation's current statistic. The dashed gray line represents the average value among similar congregations.

## Statistical Comparison With District and Synod

| _                             | Value Percentile District Percentile Synod |     |     | _                          | Value Percentile District Percentile Synod |