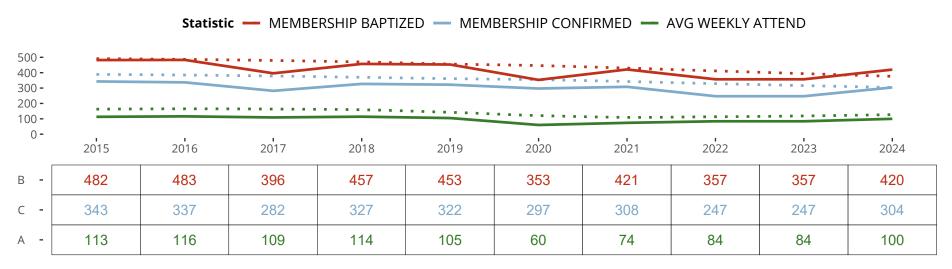

## Ten Year Trends for the Congregation in Membership and Attendance

The dotted lines represent the average statistics of congregations with similar Confirmed Membership today.