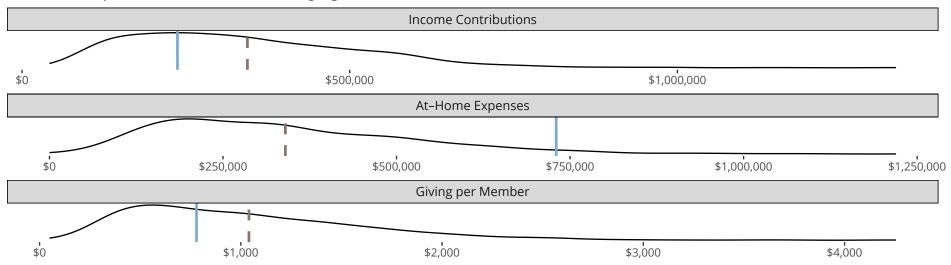

## Financial Comparison with Similar Size Congregations

The curve represents the distribution of congregations with similar Confirmed Membership. The solid blue line represents the value of this congregation's current statistic. The dashed gray line represents the average value among similar congregations.