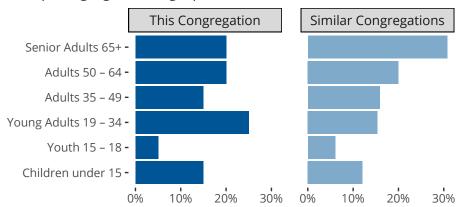

#### Statistical Profile for: Our Savior Lutheran Church

Burlington, WI | South Wisconsin District | Last Reporting Year: 2024

## Ten Year Trends for the Congregation in Membership and Attendance



The dotted lines represent the average statistics of congregations with similar Confirmed Membership today.

# Comparing Age Demographics of Members



# Attendance and Annual Gains



Similar congregations are other LCMS congregations with similar Confirmed Membership to this congregation.

### Statistical Profile for: Our Savior Lutheran Church

Burlington, WI | South Wisconsin District | Last Reporting Year: 2024

## Financial Comparison with Similar Size Congregations



The curve represents the distribution of congregations with similar Confirmed Membership. The solid blue line represents the value of this congregation's current statistic. The dashed gray line represents the average value among similar congregations.

## Statistical Comparison With District and Synod

| _                             | Value Percentile District Percentile Synod |     |     | _                          | Value Percentile District Percentile Synod |