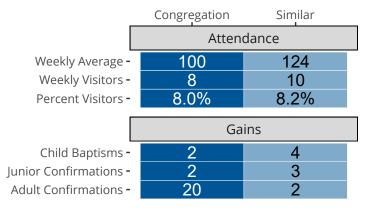

# Attendance and Annual Gains

Similar congregations are other LCMS congregations with similar Confirmed Membership to this congregation.