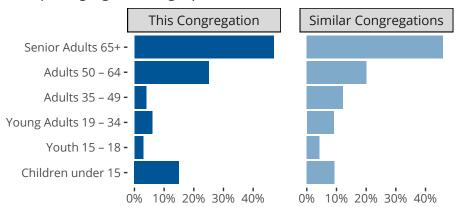

Wild Rose, WI | South Wisconsin District | Last Reporting Year: 2023

### Ten Year Trends for the Congregation in Membership and Attendance



The dotted lines represent the average statistics of congregations with similar Confirmed Membership today.

# Comparing Age Demographics of Members



## Attendance and Annual Gains



Similar congregations are other LCMS congregations with similar Confirmed Membership to this congregation.

Wild Rose, WI | South Wisconsin District | Last Reporting Year: 2023

### Financial Comparison with Similar Size Congregations



The curve represents the distribution of congregations with similar Confirmed Membership. The solid blue line represents the value of this congregation's current statistic. The dashed gray line represents the average value among similar congregations.

## Statistical Comparison With District and Synod

| _                             | Value Percentile District Percentile Synod |     |     | _                          | Value Percentile District Percentile Synod |     |     |
|-------------------------------|------------