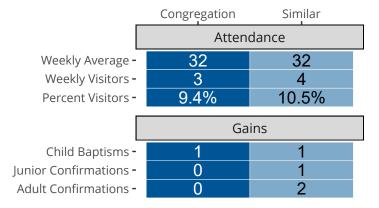

## Attendance and Annual Gains

Similar congregations are other LCMS congregations with similar Confirmed Membership to this congregation.

Wild Rose, WI | South Wisconsin District | Last Reporting Year: 2023