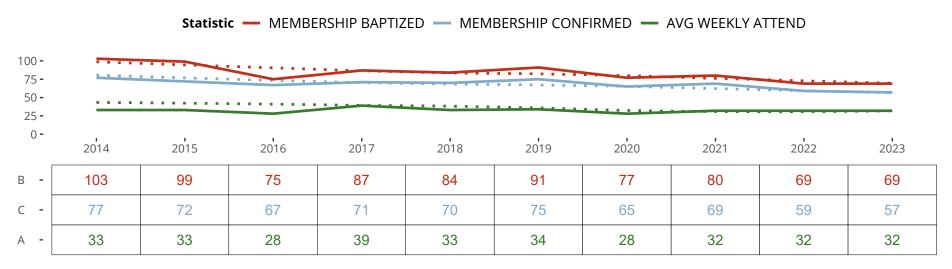

### Ten Year Trends for the Congregation in Membership and Attendance

The dotted lines represent the average statistics of congregations with similar Confirmed Membership today.