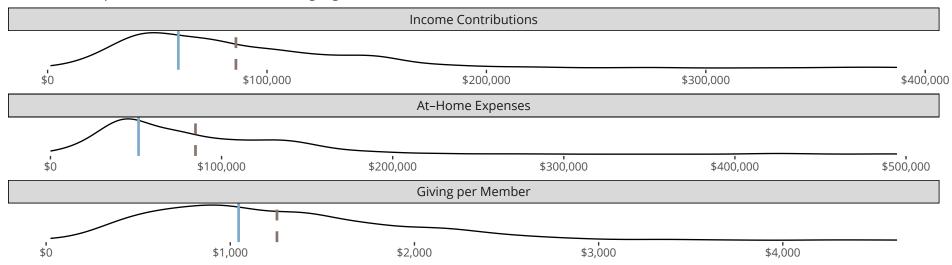

### Financial Comparison with Similar Size Congregations

The curve represents the distribution of congregations with similar Confirmed Membership. The solid blue line represents the value of this congregation's current statistic. The dashed gray line represents the average value among similar congregations.