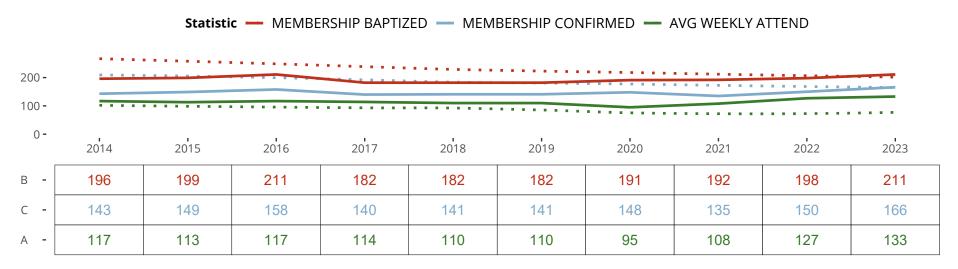

### Ten Year Trends for the Congregation in Membership and Attendance

The dotted lines represent the average statistics of congregations with similar Confirmed Membership today.