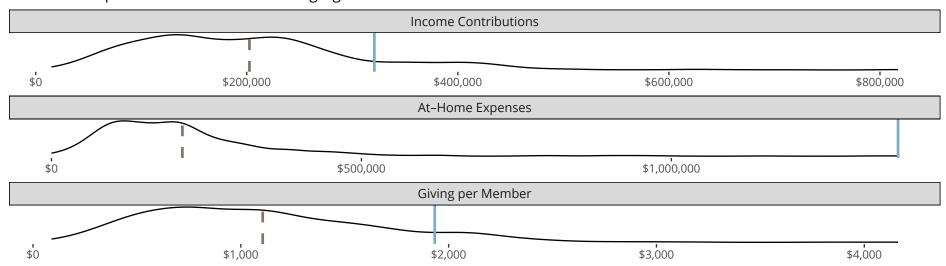

#### Financial Comparison with Similar Size Congregations

The curve represents the distribution of congregations with similar Confirmed Membership. The solid blue line represents the value of this congregation's current statistic. The dashed gray line represents the average value among similar congregations.