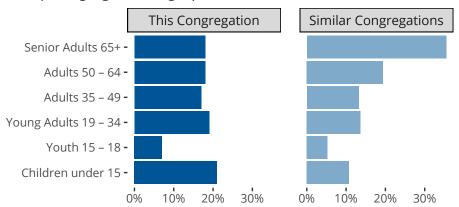

#### Statistical Profile for: Living Word Lutheran Church

Jackson, WI | South Wisconsin District | Last Reporting Year: 2023

### Ten Year Trends for the Congregation in Membership and Attendance



The dotted lines represent the average statistics of congregations with similar Confirmed Membership today.

# Comparing Age Demographics of Members



## Attendance and Annual Gains



Similar congregations are other LCMS congregations with similar Confirmed Membership to this congregation.

#### Statistical Profile for: Living Word Lutheran Church

Jackson, WI | South Wisconsin District | Last Reporting Year: 2023

#### Financial Comparison with Similar Size Congregations



The curve represents the distribution of congregations with similar Confirmed Membership. The solid blue line represents the value of this congregation's current statistic. The dashed gray line represents the average value among similar congregations.

### Statistical Comparison With District and Synod

| _                             | Value Percentile District Percentile Synod |     |     | _                          | Value Percentile District Percentile Synod