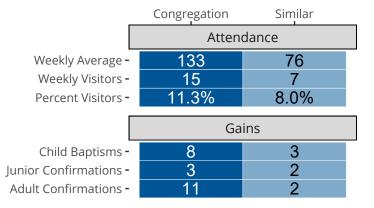

## Attendance and Annual Gains

Similar congregations are other LCMS congregations with similar Confirmed Membership to this congregation.