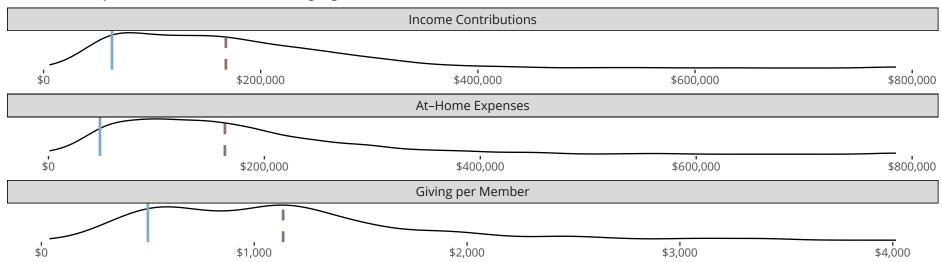

### Financial Comparison with Similar Size Congregations

The curve represents the distribution of congregations with similar Confirmed Membership. The solid blue line represents the value of this congregation's current statistic. The dashed gray line represents the average value among similar congregations.