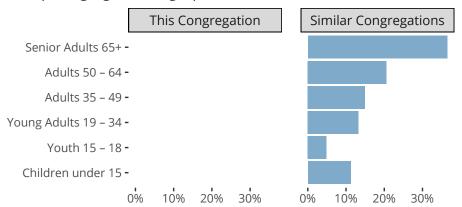

#### Statistical Profile for: Saint Luke Lutheran Church

Lyndon Station, WI | South Wisconsin District | Last Reporting Year: 2015

# Ten Year Trends for the Congregation in Membership and Attendance



The dotted lines represent the average statistics of congregations with similar Confirmed Membership today.

# Comparing Age Demographics of Members



## Attendance and Annual Gains



Similar congregations are other LCMS congregations with similar Confirmed Membership to this congregation.

#### Statistical Profile for: Saint Luke Lutheran Church

Lyndon Station, WI | South Wisconsin District | Last Reporting Year: 2015

### Financial Comparison with Similar Size Congregations



The curve represents the distribution of congregations with similar Confirmed Membership. The solid blue line represents the value of this congregation's current statistic. The dashed gray line represents the average value among similar congregations.

## Statistical Comparison With District and Synod

| _                             | Value Percentile District Percentile Synod |     |     | _                          | Value Percentile District Percentile Sy