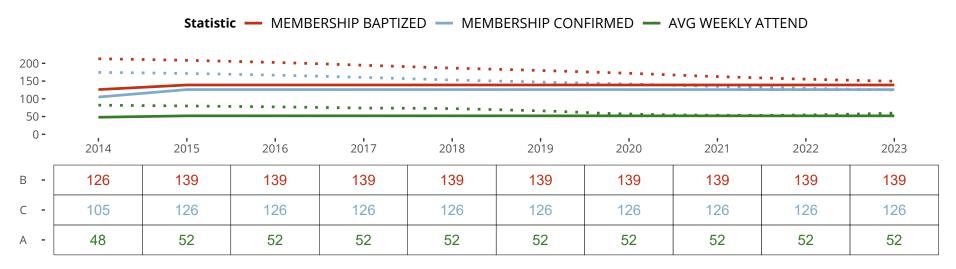

# Ten Year Trends for the Congregation in Membership and Attendance

The dotted lines represent the average statistics of congregations with similar Confirmed Membership today.