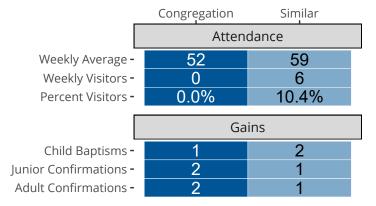

## Attendance and Annual Gains

Similar congregations are other LCMS congregations with similar Confirmed Membership to this congregation.