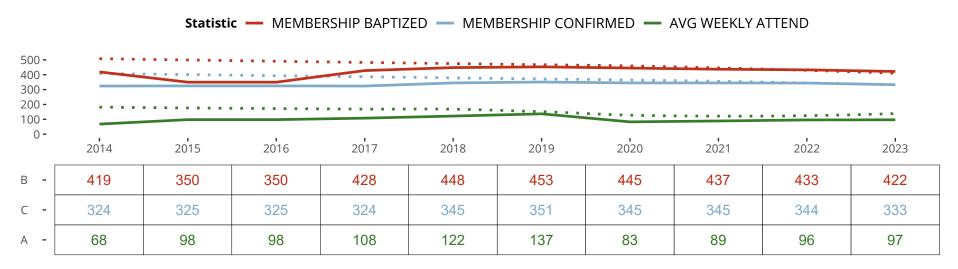

## Ten Year Trends for the Congregation in Membership and Attendance

The dotted lines represent the average statistics of congregations with similar Confirmed Membership today.