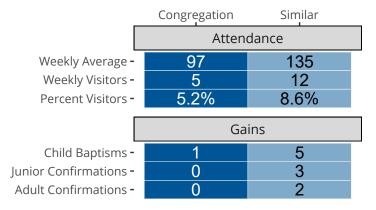

# Attendance and Annual Gains

Similar congregations are other LCMS congregations with similar Confirmed Membership to this congregation.