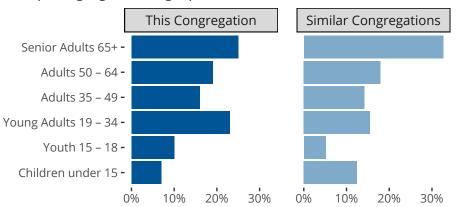

#### Statistical Profile for: Risen Savior Lutheran Church

Franklin, WI | South Wisconsin District | Last Reporting Year: 2023

## Ten Year Trends for the Congregation in Membership and Attendance



The dotted lines represent the average statistics of congregations with similar Confirmed Membership today.

# Comparing Age Demographics of Members



# Attendance and Annual Gains



Similar congregations are other LCMS congregations with similar Confirmed Membership to this congregation.

#### Statistical Profile for: Risen Savior Lutheran Church

Franklin, WI | South Wisconsin District | Last Reporting Year: 2023

### Financial Comparison with Similar Size Congregations



The curve represents the distribution of congregations with similar Confirmed Membership. The solid blue line represents the value of this congregation's current statistic. The dashed gray line represents the average value among similar congregations.

## Statistical Comparison With District and Synod

| _                             | Value Percentile District Percentile Synod |     |     | _                          | Value Percentile District Percentile Synod |