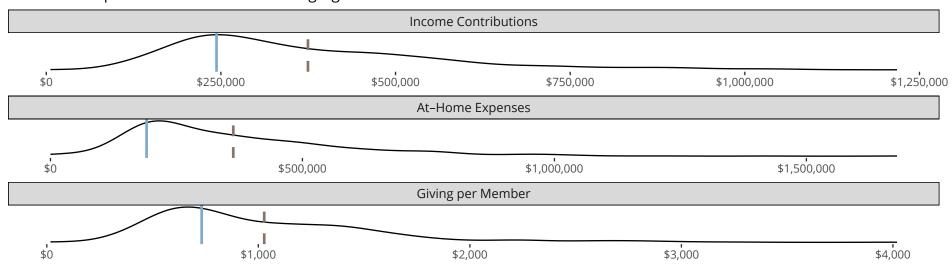

### Financial Comparison with Similar Size Congregations

The curve represents the distribution of congregations with similar Confirmed Membership. The solid blue line represents the value of this congregation's current statistic. The dashed gray line represents the average value among similar congregations.