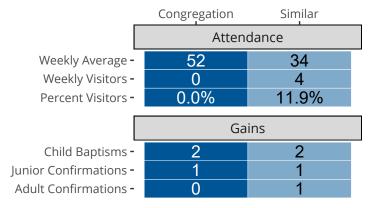

## Attendance and Annual Gains

Similar congregations are other LCMS congregations with similar Confirmed Membership to this congregation.