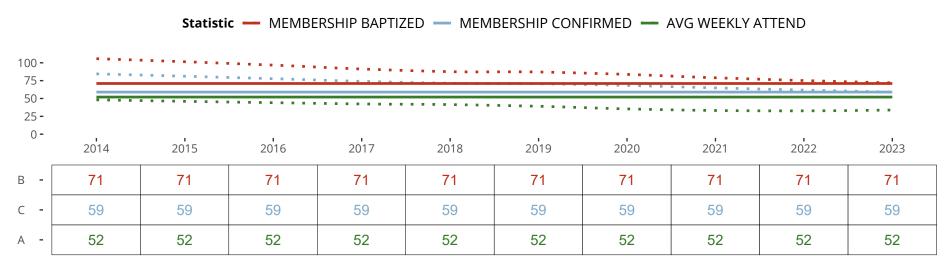

#### Statistical Profile for: Living Savior Lutheran Church

Fort Atkinson, WI | South Wisconsin District | Last Reporting Year: 2014

Ten Year Trends for the Congregation in Membership and Attendance

The dotted lines represent the average statistics of congregations with similar Confirmed Membership today.