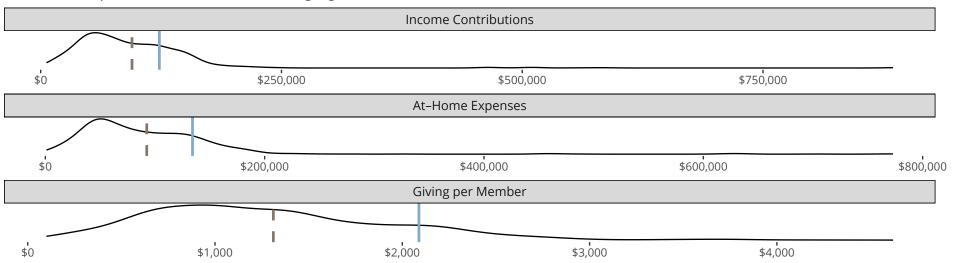

### Financial Comparison with Similar Size Congregations

The curve represents the distribution of congregations with similar Confirmed Membership. The solid blue line represents the value of this congregation's current statistic. The dashed gray line represents the average value among similar congregations.