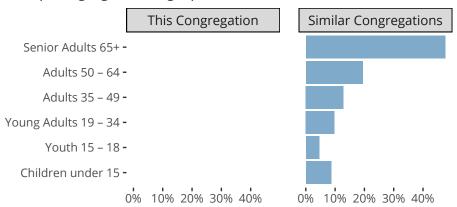

#### Statistical Profile for: Living Savior Lutheran Church

Fort Atkinson, WI | South Wisconsin District | Last Reporting Year: 2014

Ten Year Trends for the Congregation in Membership and Attendance



The dotted lines represent the average statistics of congregations with similar Confirmed Membership today.

# Comparing Age Demographics of Members



## Attendance and Annual Gains



Similar congregations are other LCMS congregations with similar Confirmed Membership to this congregation.

#### Statistical Profile for: Living Savior Lutheran Church

Fort Atkinson, WI | South Wisconsin District | Last Reporting Year: 2014

### Financial Comparison with Similar Size Congregations



The curve represents the distribution of congregations with similar Confirmed Membership. The solid blue line represents the value of this congregation's current statistic. The dashed gray line represents the average value among similar congregations.

## Statistical Comparison With District and Synod

| _                             | Value Percentile District Percentile Synod |     |     | _                          | Value Percentile District Percentile