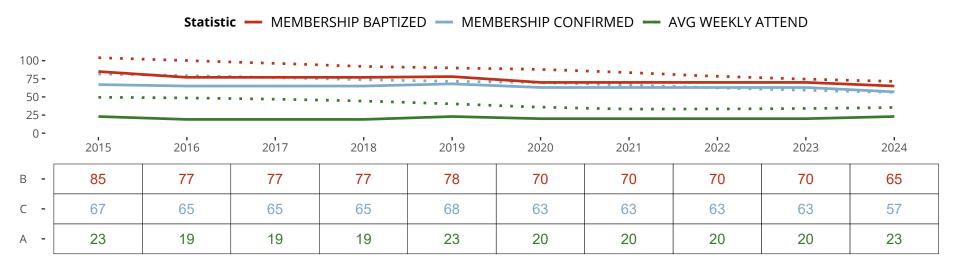

### Ten Year Trends for the Congregation in Membership and Attendance

The dotted lines represent the average statistics of congregations with similar Confirmed Membership today.