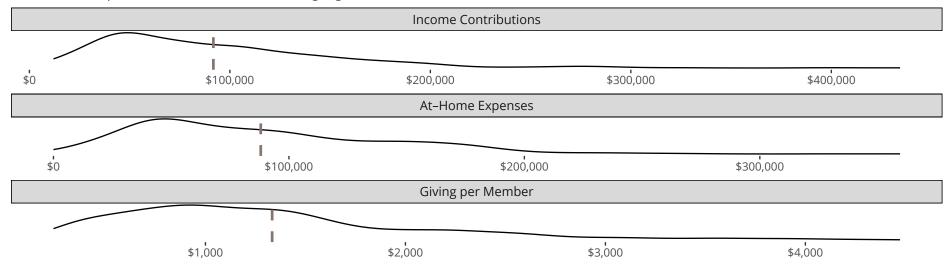

### Financial Comparison with Similar Size Congregations

The curve represents the distribution of congregations with similar Confirmed Membership. The solid blue line represents the value of this congregation's current statistic. The dashed gray line represents the average value among similar congregations.