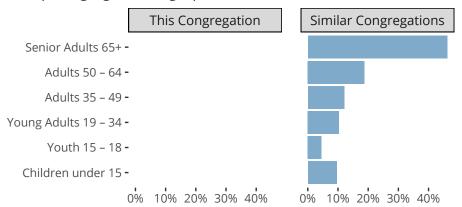

#### Statistical Profile for: Saint Thomas Lutheran Church

Waldo, WI | South Wisconsin District | Last Reporting Year: 2024

### Ten Year Trends for the Congregation in Membership and Attendance



The dotted lines represent the average statistics of congregations with similar Confirmed Membership today.

# Comparing Age Demographics of Members



# Attendance and Annual Gains



Similar congregations are other LCMS congregations with similar Confirmed Membership to this congregation.

Waldo, WI | South Wisconsin District | Last Reporting Year: 2024

### Financial Comparison with Similar Size Congregations



The curve represents the distribution of congregations with similar Confirmed Membership. The solid blue line represents the value of this congregation's current statistic. The dashed gray line represents the average value among similar congregations.

# Statistical Comparison With District and Synod

| _                             | Value Percentile District Percentile Synod |     |     | _                          | Value Percentile District Percentile Synod |  |  |
|-------------------------------|------------------------