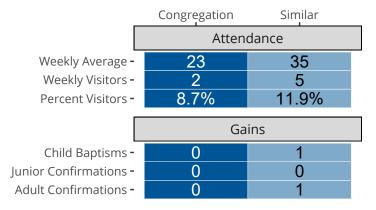

# Attendance and Annual Gains

Similar congregations are other LCMS congregations with similar Confirmed Membership to this congregation.

Waldo, WI | South Wisconsin District | Last Reporting Year: 2024