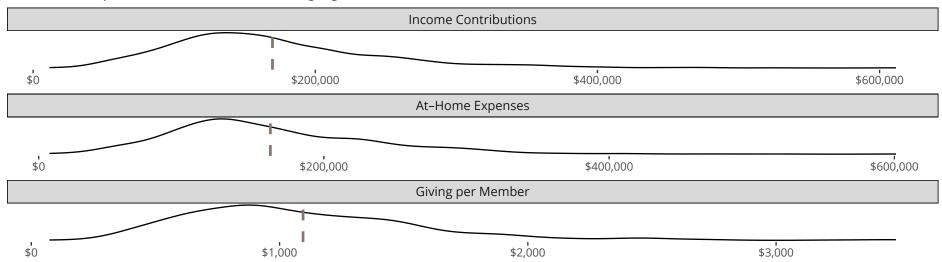

### Financial Comparison with Similar Size Congregations

The curve represents the distribution of congregations with similar Confirmed Membership. The solid blue line represents the value of this congregation's current statistic. The dashed gray line represents the average value among similar congregations.