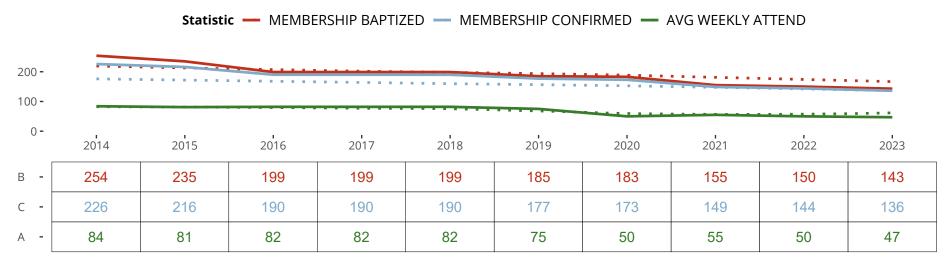

### Ten Year Trends for the Congregation in Membership and Attendance

The dotted lines represent the average statistics of congregations with similar Confirmed Membership today.