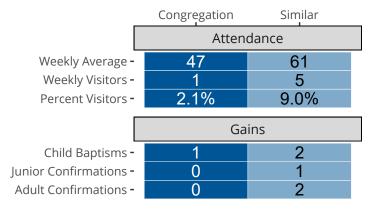

# Attendance and Annual Gains

Similar congregations are other LCMS congregations with similar Confirmed Membership to this congregation.

Random Lake, WI | South Wisconsin District | Last Reporting Year: 2023