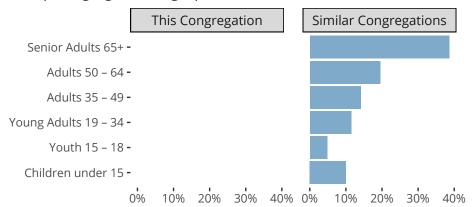

#### Statistical Profile for: Immanuel Lutheran Church

Random Lake, WI | South Wisconsin District | Last Reporting Year: 2023

### Ten Year Trends for the Congregation in Membership and Attendance



The dotted lines represent the average statistics of congregations with similar Confirmed Membership today.

# Comparing Age Demographics of Members



# Attendance and Annual Gains



Similar congregations are other LCMS congregations with similar Confirmed Membership to this congregation.

Random Lake, WI | South Wisconsin District | Last Reporting Year: 2023

### Financial Comparison with Similar Size Congregations



The curve represents the distribution of congregations with similar Confirmed Membership. The solid blue line represents the value of this congregation's current statistic. The dashed gray line represents the average value among similar congregations.

# Statistical Comparison With District and Synod

| _                             | Value Percentile District Percentile Synod |     |     | _                          | Value Percentile District Percentile Synod |  |  |
|-------------------------------|------------------