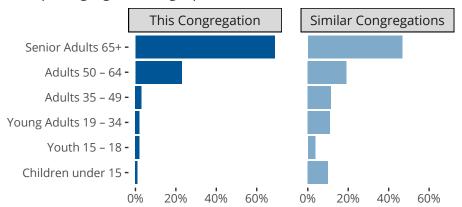

#### Statistical Profile for: Saint John Lutheran Church

ADAMS, WI | South Wisconsin District | Last Reporting Year: 2024

### Ten Year Trends for the Congregation in Membership and Attendance



The dotted lines represent the average statistics of congregations with similar Confirmed Membership today.

# Comparing Age Demographics of Members



# Attendance and Annual Gains



Similar congregations are other LCMS congregations with similar Confirmed Membership to this congregation.

ADAMS, WI | South Wisconsin District | Last Reporting Year: 2024

### Financial Comparison with Similar Size Congregations



The curve represents the distribution of congregations with similar Confirmed Membership. The solid blue line represents the value of this congregation's current statistic. The dashed gray line represents the average value among similar congregations.

# Statistical Comparison With District and Synod

| _                             | Value Percentile District Percentile Synod |     |     | _                          | Value Percentile District Percentile Synod |  |  |
|-------------------------------|------------------------