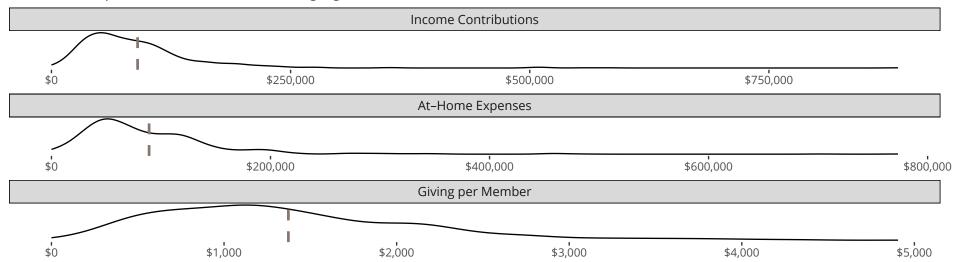

### Financial Comparison with Similar Size Congregations

The curve represents the distribution of congregations with similar Confirmed Membership. The solid blue line represents the value of this congregation's current statistic. The dashed gray line represents the average value among similar congregations.