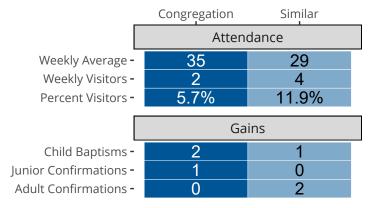

# Attendance and Annual Gains

Similar congregations are other LCMS congregations with similar Confirmed Membership to this congregation.

ADAMS, WI | South Wisconsin District | Last Reporting Year: 2024