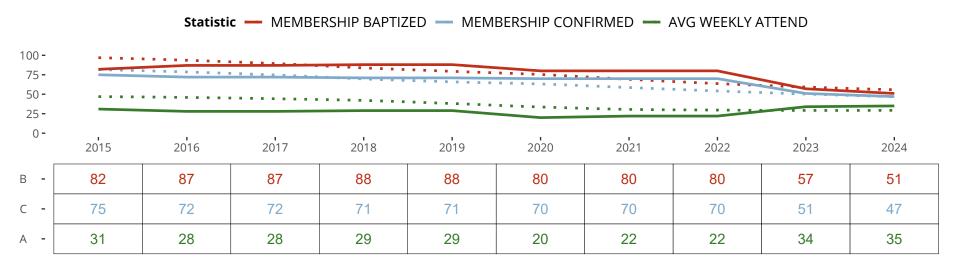

### Ten Year Trends for the Congregation in Membership and Attendance

The dotted lines represent the average statistics of congregations with similar Confirmed Membership today.