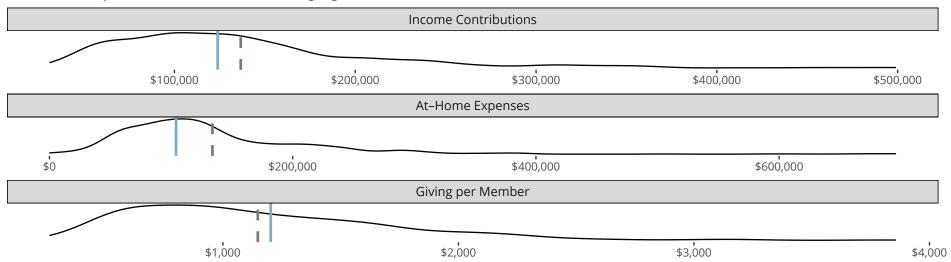

### Financial Comparison with Similar Size Congregations

The curve represents the distribution of congregations with similar Confirmed Membership. The solid blue line represents the value of this congregation's current statistic. The dashed gray line represents the average value among similar congregations.