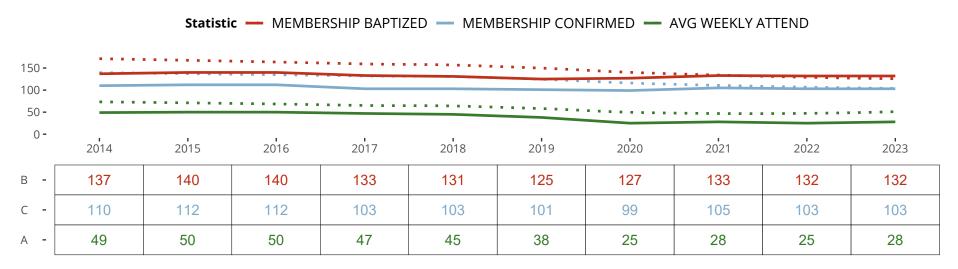

### Ten Year Trends for the Congregation in Membership and Attendance

The dotted lines represent the average statistics of congregations with similar Confirmed Membership today.