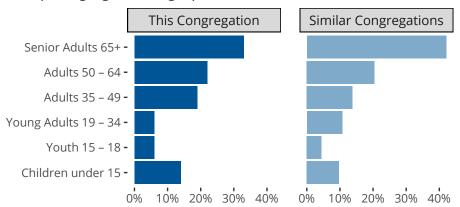

#### Statistical Profile for: Zion Lutheran Church

La Valle, WI | South Wisconsin District | Last Reporting Year: 2023

### Ten Year Trends for the Congregation in Membership and Attendance



The dotted lines represent the average statistics of congregations with similar Confirmed Membership today.

# Comparing Age Demographics of Members



# Attendance and Annual Gains



Similar congregations are other LCMS congregations with similar Confirmed Membership to this congregation.

La Valle, WI | South Wisconsin District | Last Reporting Year: 2023

### Financial Comparison with Similar Size Congregations



The curve represents the distribution of congregations with similar Confirmed Membership. The solid blue line represents the value of this congregation's current statistic. The dashed gray line represents the average value among similar congregations.

# Statistical Comparison With District and Synod

| _                             | Value Percentile District Percentile Synod |     |     | _                          | Value Percentile District Percentile Synod |     |     |
|-------------------------------|---------------