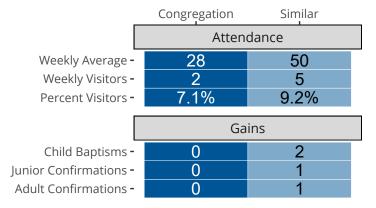

# Attendance and Annual Gains

Similar congregations are other LCMS congregations with similar Confirmed Membership to this congregation.

La Valle, WI | South Wisconsin District | Last Reporting Year: 2023