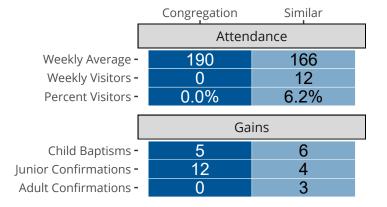

## Attendance and Annual Gains

Similar congregations are other LCMS congregations with similar Confirmed Membership to this congregation.