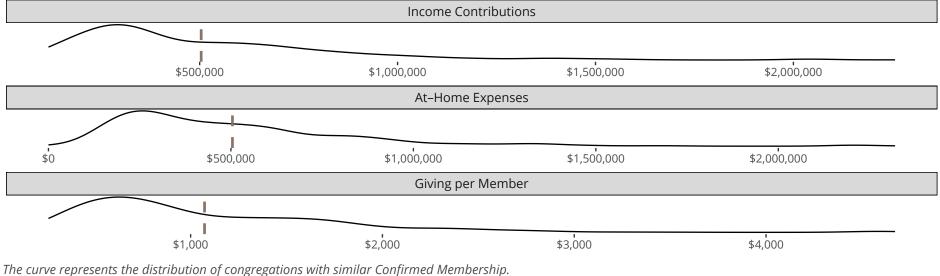

#### Statistical Profile for: Saint Paul Lutheran Church

Union Grove, WI | South Wisconsin District | Last Reporting Year: 2014

*The solid blue line represents the value of this congregation's current statistic.* 

The dashed gray line represents the average value among similar congregations.