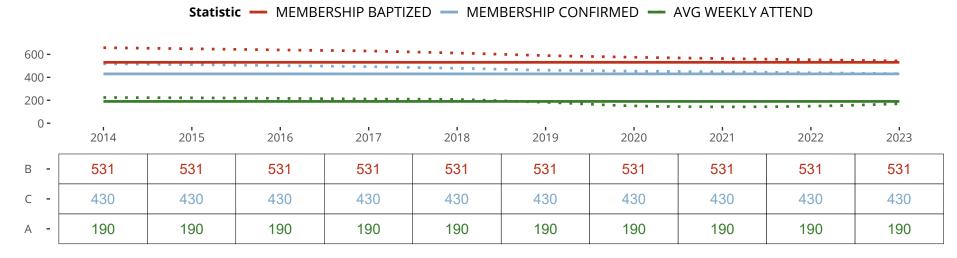

### Ten Year Trends for the Congregation in Membership and Attendance

The dotted lines represent the average statistics of congregations with similar Confirmed Membership today.