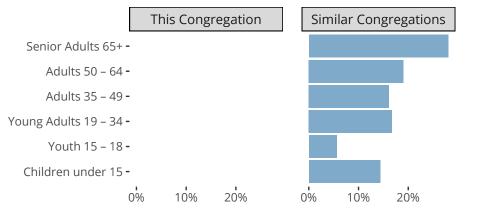

Union Grove, WI | South Wisconsin District | Last Reporting Year: 2014

### Ten Year Trends for the Congregation in Membership and Attendance



The dotted lines represent the average statistics of congregations with similar Confirmed Membership today.

# Comparing Age Demographics of Members



## Attendance and Annual Gains



Similar congregations are other LCMS congregations with similar Confirmed Membership to this congregation.

#### Statistical Profile for: Saint Paul Lutheran Church

Union Grove, WI | South Wisconsin District | Last Reporting Year: 2014





*The solid blue line represents the value of this congregation's current statistic.* 

The dashed gray line represents the average value among similar congregations.

## Statistical Comparison With District and Synod



Percentile is the congregation's rank as a percentage of the whole (e.g. 50% would be the middle ranking and 99% would be the highest).

If any data on this report is missing, it most likely means the data was not reported for the given year.