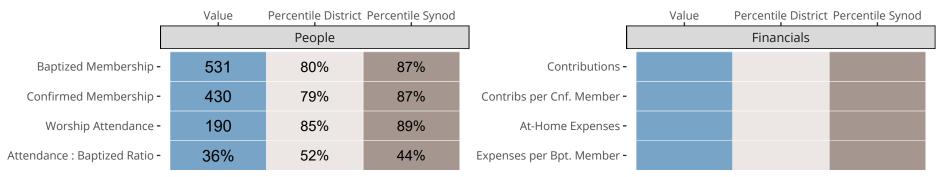

## Statistical Comparison With District and Synod

Percentile is the congregation's rank as a percentage of the whole (e.g. 50% would be the middle ranking and 99% would be the highest).

If any data on this report is missing, it most likely means the data was not reported for the given year.