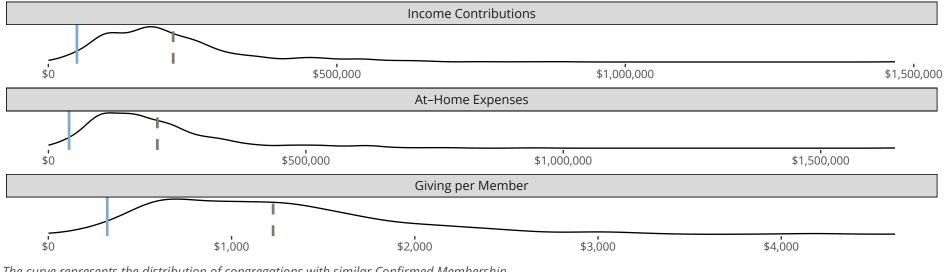

#### Statistical Profile for: Zion Lutheran Church

Center, WI | South Wisconsin District | Last Reporting Year: 2020

The curve represents the distribution of congregations with similar Confirmed Membership. The solid blue line represents the value of this congregation's current statistic. The dashed gray line represents the average value among similar congregations.