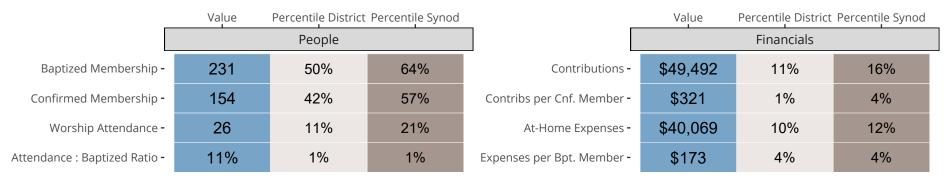

### Statistical Comparison With District and Synod

Percentile is the congregation's rank as a percentage of the whole (e.g. 50% would be the middle ranking and 99% would be the highest).

If any data on this report is missing, it most likely means the data was not reported for the given year.