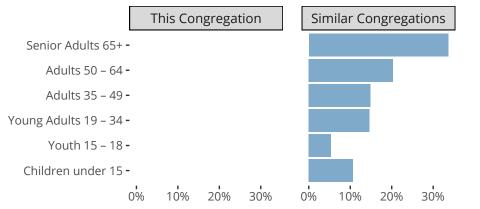

Statistical Profile for: Zion Lutheran Church

Center, WI | South Wisconsin District | Last Reporting Year: 2020

## Ten Year Trends for the Congregation in Membership and Attendance



Statistic — MEMBERSHIP BAPTIZED — MEMBERSHIP CONFIRMED — AVG WEEKLY ATTEND

The dotted lines represent the average statistics of congregations with similar Confirmed Membership today.

# Comparing Age Demographics of Members



## Attendance and Annual Gains



Similar congregations are other LCMS congregations with similar Confirmed Membership to this congregation.

#### Statistical Profile for: Zion Lutheran Church

Center, WI | South Wisconsin District | Last Reporting Year: 2020





The curve represents the distribution of congregations with similar Confirmed Membership. The solid blue line represents the value of this congregation's current statistic. The dashed gray line represents the average value among similar congregations.

### Statistical Comparison With District and Synod



Percentile is the congregation's rank as a percentage of the whole (e.g. 50% would be the middle ranking and 99% would be the highest).

If any data on this report is missing, it most likely means the data was not reported for