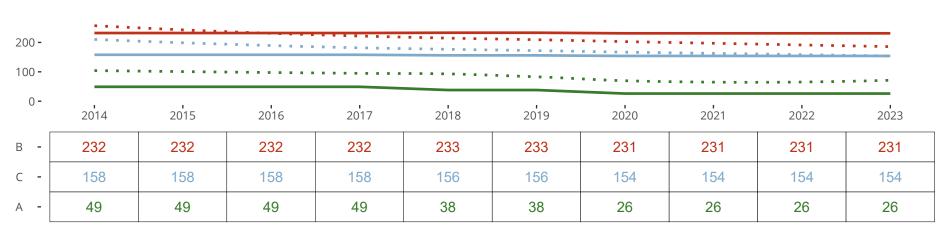

## Ten Year Trends for the Congregation in Membership and Attendance

Statistic — MEMBERSHIP BAPTIZED — MEMBERSHIP CONFIRMED — AVG WEEKLY ATTEND

The dotted lines represent the average statistics of congregations with similar Confirmed Membership today.