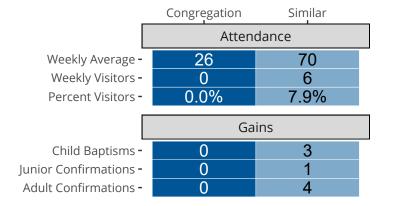

## Attendance and Annual Gains

Similar congregations are other LCMS congregations with similar Confirmed Membership to this congregation.