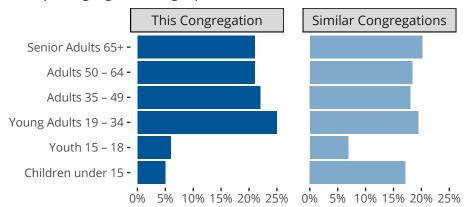

### Statistical Profile for: First Immanuel Lutheran Church

Cedarburg, WI | South Wisconsin District | Last Reporting Year: 2023

# Ten Year Trends for the Congregation in Membership and Attendance



The dotted lines represent the average statistics of congregations with similar Confirmed Membership today.

# Comparing Age Demographics of Members



## Attendance and Annual Gains



Similar congregations are other LCMS congregations with similar Confirmed Membership to this congregation.

#### Statistical Profile for: First Immanuel Lutheran Church

Cedarburg, WI | South Wisconsin District | Last Reporting Year: 2023

## Financial Comparison with Similar Size Congregations



The curve represents the distribution of congregations with similar Confirmed Membership. The solid blue line represents the value of this congregation's current statistic. The dashed gray line represents the average value among similar congregations.

## Statistical Comparison With District and Synod

|                               | Value Percentile District Percentile Synod |     |     |                            | Value Percentile District Percentile Syno