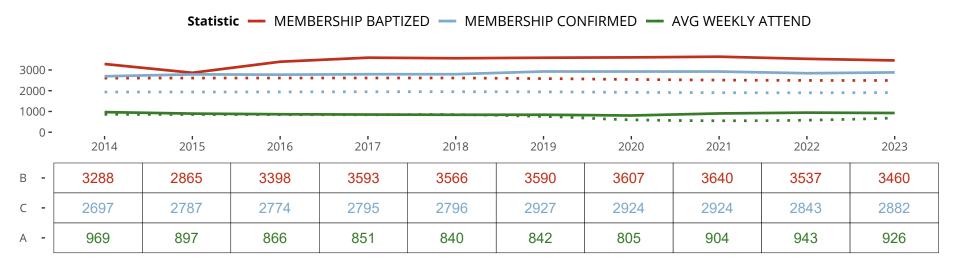

# Ten Year Trends for the Congregation in Membership and Attendance

The dotted lines represent the average statistics of congregations with similar Confirmed Membership today.