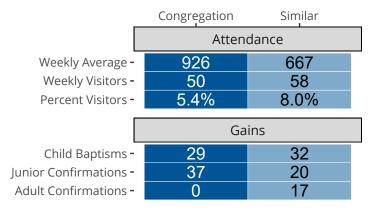

## Attendance and Annual Gains

Similar congregations are other LCMS congregations with similar Confirmed Membership to this congregation.