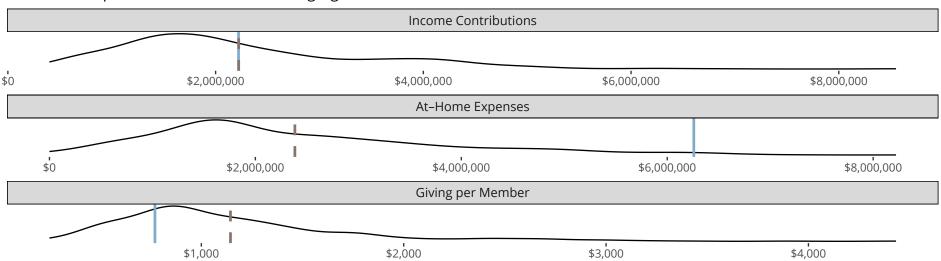

## Financial Comparison with Similar Size Congregations

The curve represents the distribution of congregations with similar Confirmed Membership. The solid blue line represents the value of this congregation's current statistic. The dashed gray line represents the average value among similar congregations.