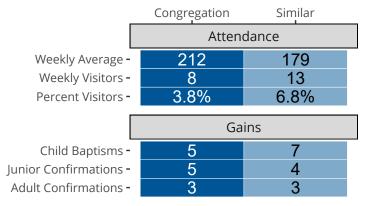

# Attendance and Annual Gains

Similar congregations are other LCMS congregations with similar Confirmed Membership to this congregation.