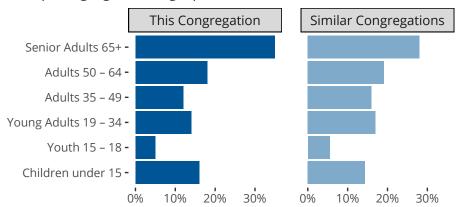

#### Statistical Profile for: Saint John Lutheran Church

Berlin, WI | South Wisconsin District | Last Reporting Year: 2023

## Ten Year Trends for the Congregation in Membership and Attendance



The dotted lines represent the average statistics of congregations with similar Confirmed Membership today.

## Comparing Age Demographics of Members



# Attendance and Annual Gains



Similar congregations are other LCMS congregations with similar Confirmed Membership to this congregation.

### Statistical Profile for: Saint John Lutheran Church

Berlin, WI | South Wisconsin District | Last Reporting Year: 2023

## Financial Comparison with Similar Size Congregations



The curve represents the distribution of congregations with similar Confirmed Membership. The solid blue line represents the value of this congregation's current statistic.

The dashed gray line represents the average value among similar congregations.

### Statistical Comparison With District and Synod

| _                             | Value Percentile District Percentile Synod |     |     | _                          | Value Percentile District Percentile Synod |