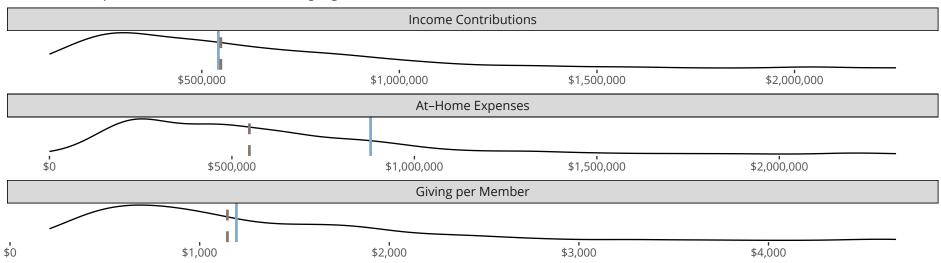

## Financial Comparison with Similar Size Congregations

The curve represents the distribution of congregations with similar Confirmed Membership. The solid blue line represents the value of this congregation's current statistic.

The dashed gray line represents the average value among similar congregations.