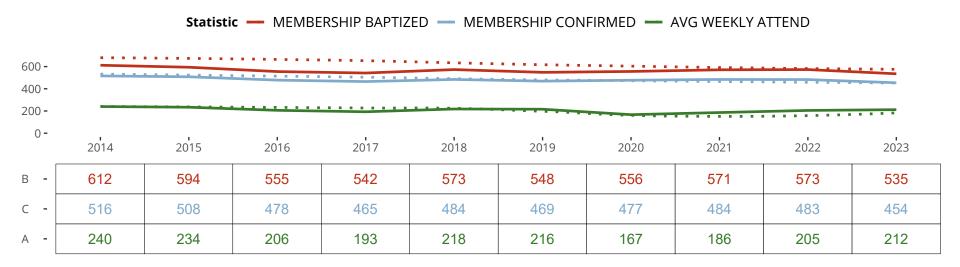

## Ten Year Trends for the Congregation in Membership and Attendance

The dotted lines represent the average statistics of congregations with similar Confirmed Membership today.