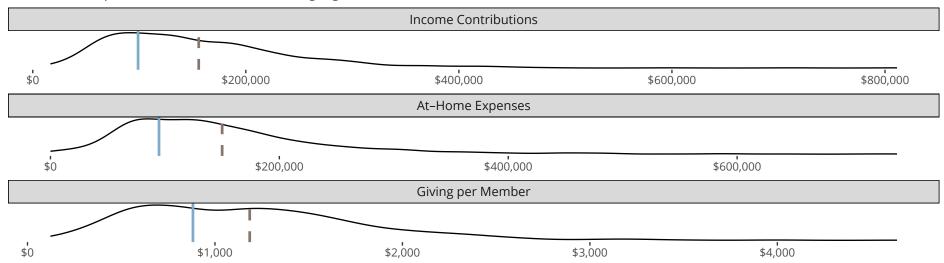

### Financial Comparison with Similar Size Congregations

The curve represents the distribution of congregations with similar Confirmed Membership. The solid blue line represents the value of this congregation's current statistic. The dashed gray line represents the average value among similar congregations.