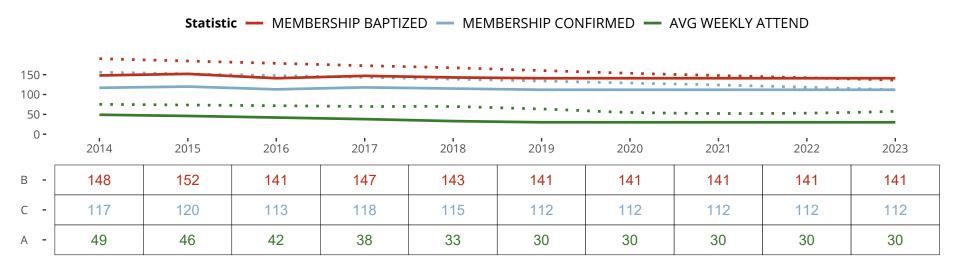

### Ten Year Trends for the Congregation in Membership and Attendance

The dotted lines represent the average statistics of congregations with similar Confirmed Membership today.