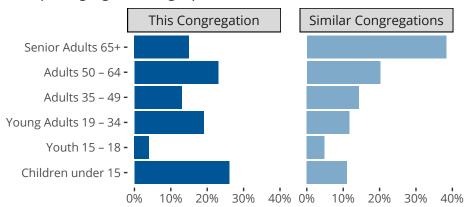

#### Statistical Profile for: Our Savior Lutheran Church

Baraboo, WI | South Wisconsin District | Last Reporting Year: 2019

### Ten Year Trends for the Congregation in Membership and Attendance



The dotted lines represent the average statistics of congregations with similar Confirmed Membership today.

# Comparing Age Demographics of Members



# Attendance and Annual Gains



Similar congregations are other LCMS congregations with similar Confirmed Membership to this congregation.

#### Statistical Profile for: Our Savior Lutheran Church

Baraboo, WI | South Wisconsin District | Last Reporting Year: 2019

### Financial Comparison with Similar Size Congregations



The curve represents the distribution of congregations with similar Confirmed Membership. The solid blue line represents the value of this congregation's current statistic. The dashed gray line represents the average value among similar congregations.

# Statistical Comparison With District and Synod

| _                             | Value Percentile District Percentile Synod |     |     | _                          | Value Percentile District Percentile Synod |