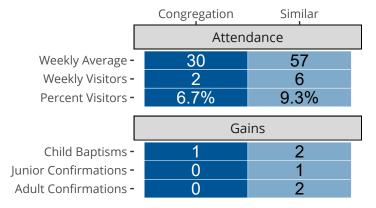

# Attendance and Annual Gains

Similar congregations are other LCMS congregations with similar Confirmed Membership to this congregation.