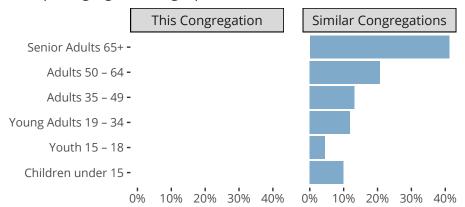

#### Statistical Profile for: Mission Of Christ Lutheran Church

Milwaukee, WI | South Wisconsin District | Last Reporting Year: 2023

#### Ten Year Trends for the Congregation in Membership and Attendance



The dotted lines represent the average statistics of congregations with similar Confirmed Membership today.

# Comparing Age Demographics of Members



# Attendance and Annual Gains



Similar congregations are other LCMS congregations with similar Confirmed Membership to this congregation.

Milwaukee, WI | South Wisconsin District | Last Reporting Year: 2023

## Financial Comparison with Similar Size Congregations



The curve represents the distribution of congregations with similar Confirmed Membership. The solid blue line represents the value of this congregation's current statistic. The dashed gray line represents the average value among similar congregations.

## Statistical Comparison With District and Synod

| _                             | Value Percentile District Percentile Synod |     |     | _                          | Value Percentile District Percentile Synod |  |  |
|-------------------------------|--------------------