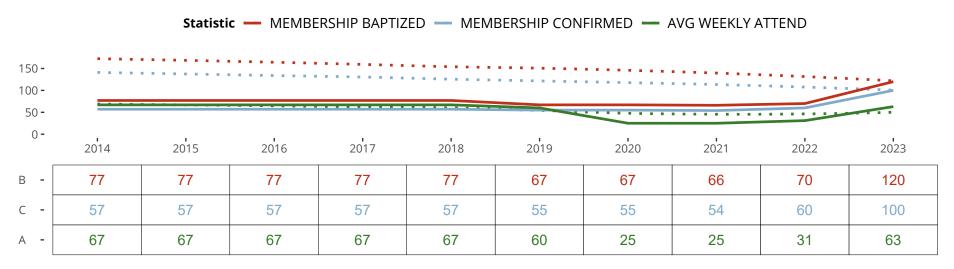

#### Ten Year Trends for the Congregation in Membership and Attendance

The dotted lines represent the average statistics of congregations with similar Confirmed Membership today.