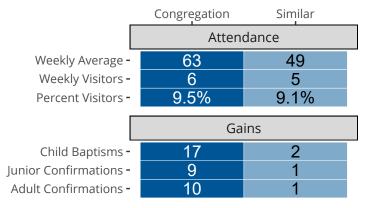

# Attendance and Annual Gains

Similar congregations are other LCMS congregations with similar Confirmed Membership to this congregation.

Milwaukee, WI | South Wisconsin District | Last Reporting Year: 2023