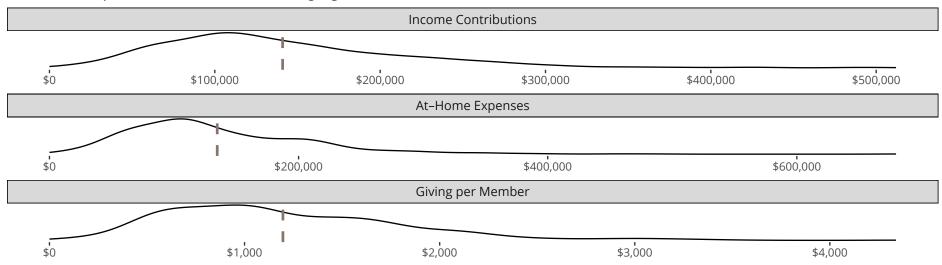

## Financial Comparison with Similar Size Congregations

The curve represents the distribution of congregations with similar Confirmed Membership. The solid blue line represents the value of this congregation's current statistic. The dashed gray line represents the average value among similar congregations.