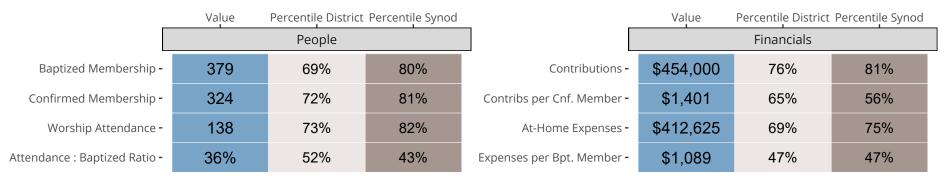

### Statistical Comparison With District and Synod

Percentile is the congregation's rank as a percentage of the whole (e.g. 50% would be the middle ranking and 99% would be the highest).

If any data on this report is missing, it most likely means the data was not reported for the given year.