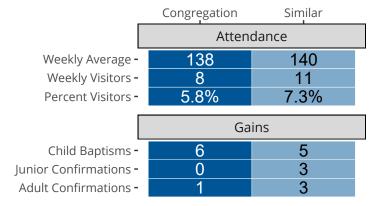

# Attendance and Annual Gains

Similar congregations are other LCMS congregations with similar Confirmed Membership to this congregation.