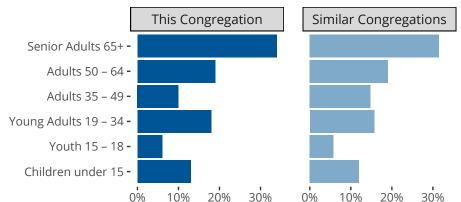

### Statistical Profile for: Peace Lutheran Church

Neenah, WI | South Wisconsin District | Last Reporting Year: 2024

## Ten Year Trends for the Congregation in Membership and Attendance



Statistic — MEMBERSHIP BAPTIZED — MEMBERSHIP CONFIRMED — AVG WEEKLY ATTEND

The dotted lines represent the average statistics of congregations with similar Confirmed Membership today.



# Comparing Age Demographics of Members

# Attendance and Annual Gains



Similar congregations are other LCMS congregations with similar Confirmed Membership to this congregation.

#### Statistical Profile for: Peace Lutheran Church

Neenah, WI | South Wisconsin District | Last Reporting Year: 2024





The curve represents the distribution of congregations with similar Confirmed Membership. The solid blue line represents the value of this congregation's current statistic. The dashed gray line represents the average value among similar congregations.

### Statistical Comparison With District and Synod



Percentile is the congregation's rank as a percentage of the whole (e.g. 50% would be the middle ranking and 99% would be the highest).

If any data on this report is missing, it most l