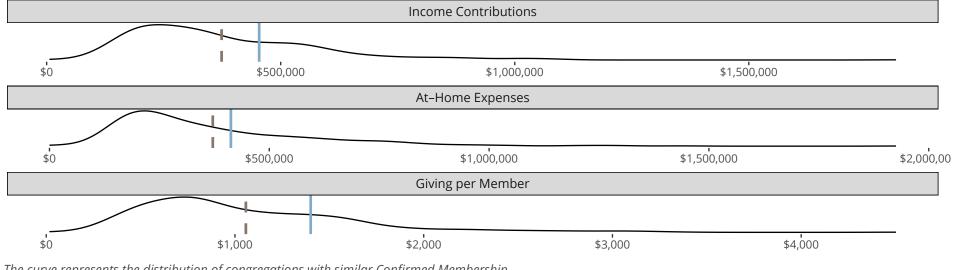

#### Statistical Profile for: Peace Lutheran Church

Neenah, WI | South Wisconsin District | Last Reporting Year: 2024

The curve represents the distribution of congregations with similar Confirmed Membership. The solid blue line represents the value of this congregation's current statistic. The dashed gray line represents the average value among similar congregations.