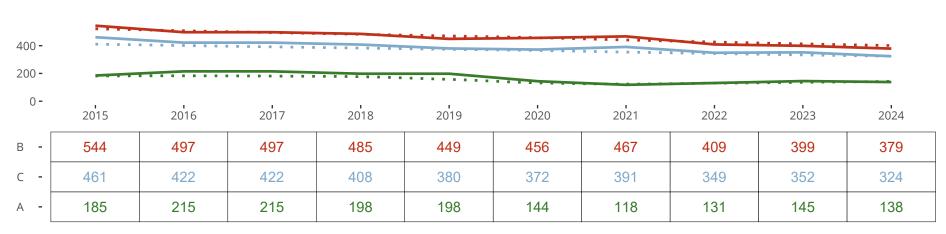

## Ten Year Trends for the Congregation in Membership and Attendance

Statistic — MEMBERSHIP BAPTIZED — MEMBERSHIP CONFIRMED — AVG WEEKLY ATTEND

The dotted lines represent the average statistics of congregations with similar Confirmed Membership today.