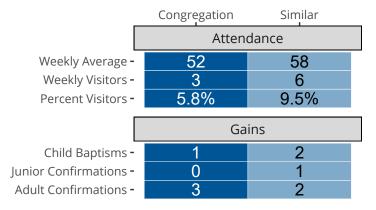

## Attendance and Annual Gains

Similar congregations are other LCMS congregations with similar Confirmed Membership to this congregation.