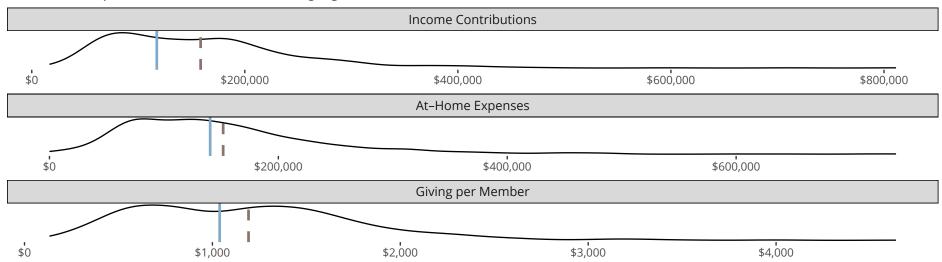

## Financial Comparison with Similar Size Congregations

The curve represents the distribution of congregations with similar Confirmed Membership. The solid blue line represents the value of this congregation's current statistic. The dashed gray line represents the average value among similar congregations.