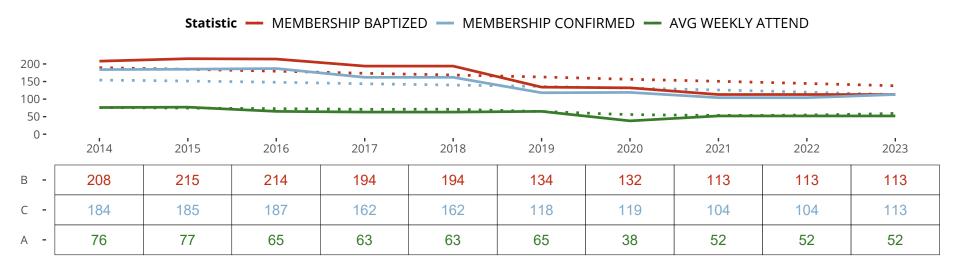

#### Ten Year Trends for the Congregation in Membership and Attendance

The dotted lines represent the average statistics of congregations with similar Confirmed Membership today.