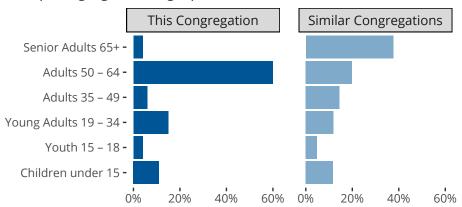

#### Statistical Profile for: St Mark Lutheran Church

Belgium, WI | South Wisconsin District | Last Reporting Year: 2023

#### Ten Year Trends for the Congregation in Membership and Attendance



The dotted lines represent the average statistics of congregations with similar Confirmed Membership today.

# Comparing Age Demographics of Members



## Attendance and Annual Gains



Similar congregations are other LCMS congregations with similar Confirmed Membership to this congregation.

#### Statistical Profile for: St Mark Lutheran Church

Belgium, WI | South Wisconsin District | Last Reporting Year: 2023

## Financial Comparison with Similar Size Congregations



The curve represents the distribution of congregations with similar Confirmed Membership. The solid blue line represents the value of this congregation's current statistic. The dashed gray line represents the average value among similar congregations.

## Statistical Comparison With District and Synod

| _                             | Value Percentile District Percentile Synod |     |     |                            | Value Percentile District Percentile Synod |     |