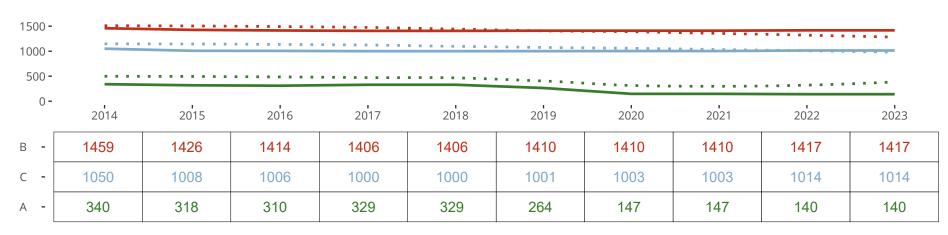

### Ten Year Trends for the Congregation in Membership and Attendance

## Statistic — MEMBERSHIP BAPTIZED — MEMBERSHIP CONFIRMED — AVG WEEKLY ATTEND

The dotted lines represent the average statistics of congregations with similar Confirmed Membership today.

Similar congregations are other LCMS congregations with similar Confirmed Membership to this congregation.