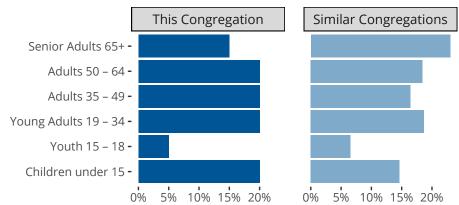

# Comparing Age Demographics of Members

Similar congregations are other LCMS congregations with similar Confirmed Membership to this congregation.