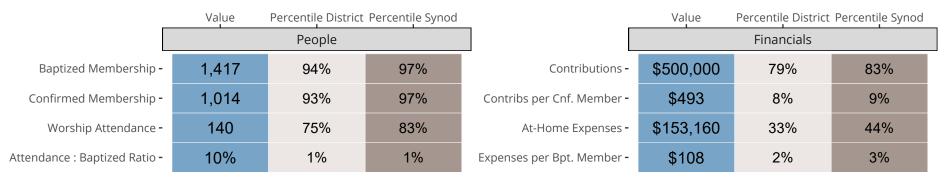

## Statistical Comparison With District and Synod

Percentile is the congregation's rank as a percentage of the whole (e.g. 50% would be the middle ranking and 99% would be the highest).

If any data on this report is missing, it most likely means the data was not reported for the given year.