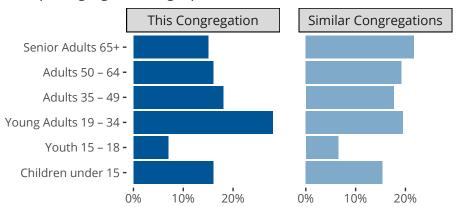

Wauwatosa, WI | South Wisconsin District | Last Reporting Year: 2023

### Ten Year Trends for the Congregation in Membership and Attendance



The dotted lines represent the average statistics of congregations with similar Confirmed Membership today.

# Comparing Age Demographics of Members



# Attendance and Annual Gains



Similar congregations are other LCMS congregations with similar Confirmed Membership to this congregation.

#### Statistical Profile for: Our Redeemer Lutheran Church

Wauwatosa, WI | South Wisconsin District | Last Reporting Year: 2023

### Financial Comparison with Similar Size Congregations



The curve represents the distribution of congregations with similar Confirmed Membership. The solid blue line represents the value of this congregation's current statistic. The dashed gray line represents the average value among similar congregations.

# Statistical Comparison With District and Synod

| _                             | Value  | Percentile District | Percentile Synod | _                          | Value Percentile District Percentile Synod |     |