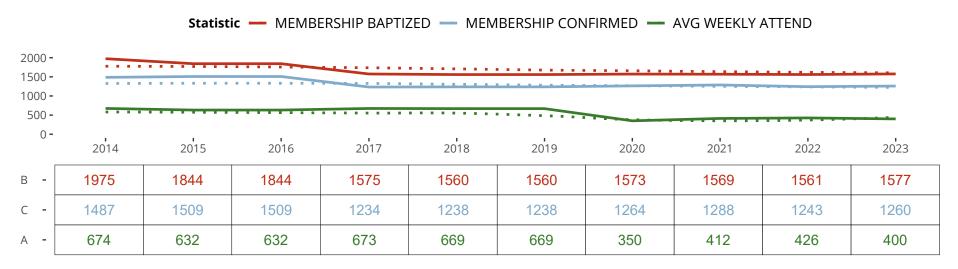

### Ten Year Trends for the Congregation in Membership and Attendance

The dotted lines represent the average statistics of congregations with similar Confirmed Membership today.