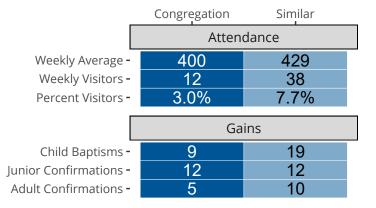

# Attendance and Annual Gains

Similar congregations are other LCMS congregations with similar Confirmed Membership to this congregation.