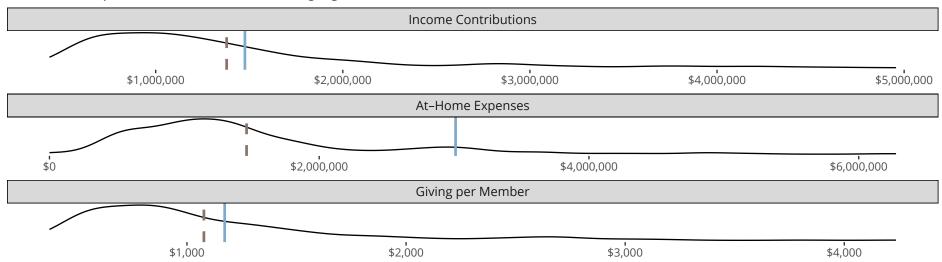

### Financial Comparison with Similar Size Congregations

The curve represents the distribution of congregations with similar Confirmed Membership. The solid blue line represents the value of this congregation's current statistic. The dashed gray line represents the average value among similar congregations.