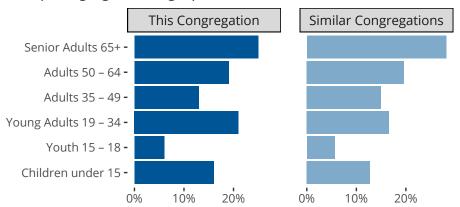

Sussex, WI | South Wisconsin District | Last Reporting Year: 2022

### Ten Year Trends for the Congregation in Membership and Attendance



The dotted lines represent the average statistics of congregations with similar Confirmed Membership today.

# Comparing Age Demographics of Members



## Attendance and Annual Gains



Similar congregations are other LCMS congregations with similar Confirmed Membership to this congregation.

Sussex, WI | South Wisconsin District | Last Reporting Year: 2022

### Financial Comparison with Similar Size Congregations



The curve represents the distribution of congregations with similar Confirmed Membership. The solid blue line represents the value of this congregation's current statistic. The dashed gray line represents the average value among similar congregations.

### Statistical Comparison With District and Synod

| _                             | Value Percentile District Percentile Synod |     |     | _                          | Value Percentile District Percentile Synod |     |     |
|-------------------------------|--------------