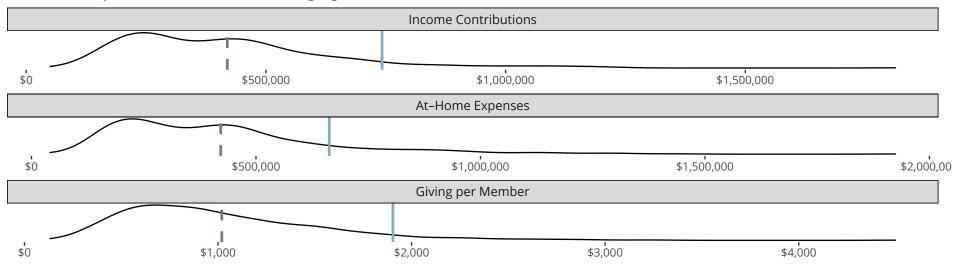

### Financial Comparison with Similar Size Congregations

The curve represents the distribution of congregations with similar Confirmed Membership. The solid blue line represents the value of this congregation's current statistic. The dashed gray line represents the average value among similar congregations.