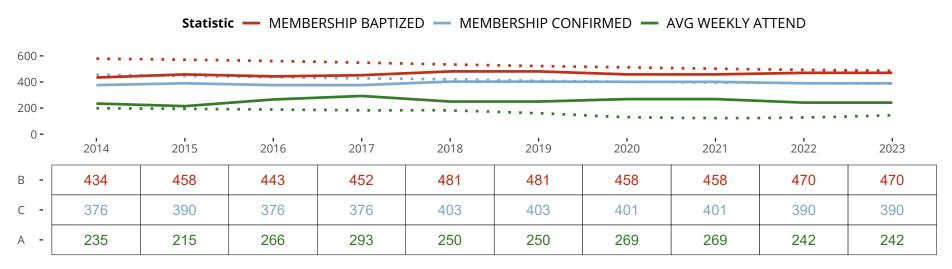

### Ten Year Trends for the Congregation in Membership and Attendance

The dotted lines represent the average statistics of congregations with similar Confirmed Membership today.