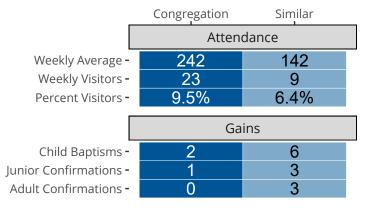

## Attendance and Annual Gains

Similar congregations are other LCMS congregations with similar Confirmed Membership to this congregation.

Sussex, WI | South Wisconsin District | Last Reporting Year: 2022