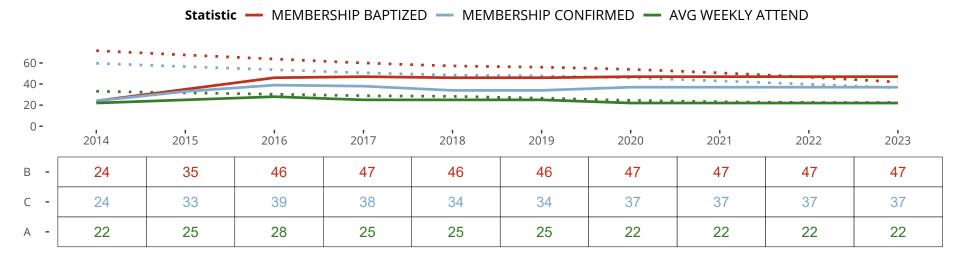

### Ten Year Trends for the Congregation in Membership and Attendance

The dotted lines represent the average statistics of congregations with similar Confirmed Membership today.