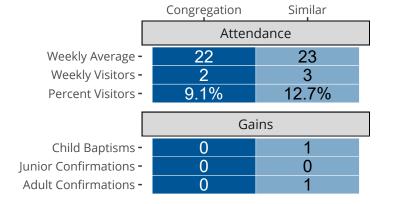

#### Statistical Profile for: Immanuel Lutheran Church

Wild Rose, WI | South Wisconsin District | Last Reporting Year: 2020

### Ten Year Trends for the Congregation in Membership and Attendance



The dotted lines represent the average statistics of congregations with similar Confirmed Membership today.



# Comparing Age Demographics of Members

# Attendance and Annual Gains



#### Statistical Profile for: Immanuel Lutheran Church

Wild Rose, WI | South Wisconsin District | Last Reporting Year: 2020



The curve represents the distribution of congregations with similar Confirmed Membership. The solid blue line represents the value of this congregation's current statistic. The dashed gray line represents the average value among similar congregations.

### Statistical Comparison With District and Synod



Percentile is the congregation's rank as a percentage of the whole (e.g. 50% would be the middle ranking and 99% would be the highest).

If any data on this report is missing, it most likely means the data was not reported for the given year.