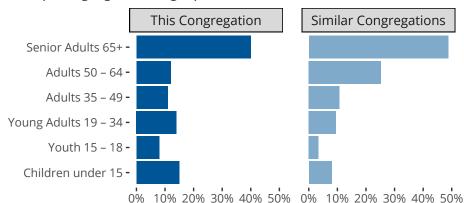

#### Statistical Profile for: Immanuel Lutheran Church

Wild Rose, WI | South Wisconsin District | Last Reporting Year: 2020

### Ten Year Trends for the Congregation in Membership and Attendance



The dotted lines represent the average statistics of congregations with similar Confirmed Membership today.



# Comparing Age Demographics of Members

# Attendance and Annual Gains



#### Statistical Profile for: Immanuel Lutheran Church

Wild Rose, WI | South Wisconsin District | Last Reporting Year: 2020



The curve represents the distribution of congregations with similar Confirmed Membership. The solid blue line represents the value of this congregation's current statistic. The dashed gray line represents the average value among similar congregations.

### Statistical Comparison With District and Synod



Percentile is the congregation's rank as a percentage of the whole (e.g. 50% would be the middle ranking and 99% would be the highest).

If any data on this report is missing, it most likely means the data was not reported for the given year.