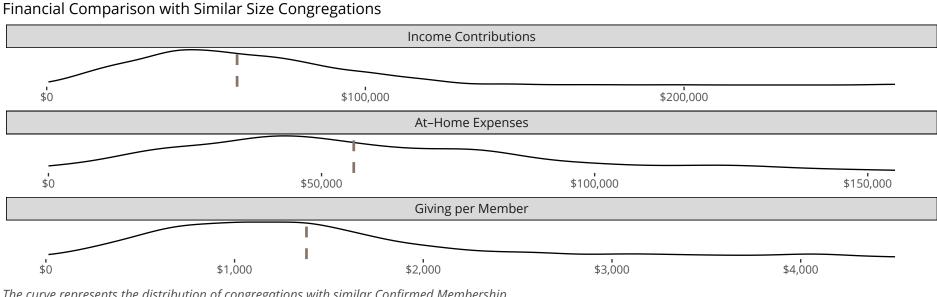

#### Statistical Profile for: Immanuel Lutheran Church

Wild Rose, WI | South Wisconsin District | Last Reporting Year: 2020

The curve represents the distribution of congregations with similar Confirmed Membership. The solid blue line represents the value of this congregation's current statistic. The dashed gray line represents the average value among similar congregations.