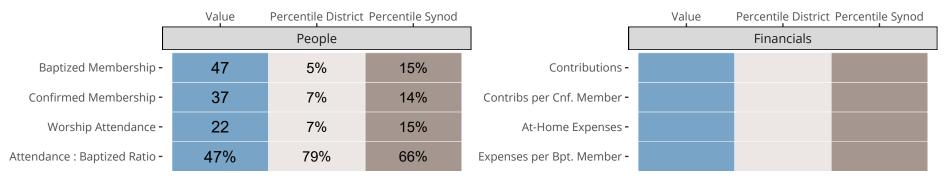

### Statistical Comparison With District and Synod

Percentile is the congregation's rank as a percentage of the whole (e.g. 50% would be the middle ranking and 99% would be the highest).

If any data on this report is missing, it most likely means the data was not reported for the given year.