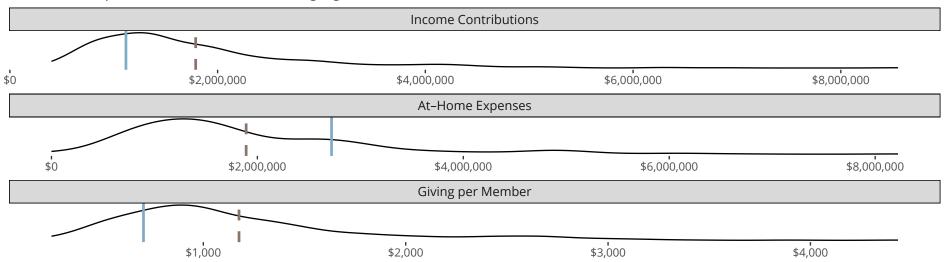

## Financial Comparison with Similar Size Congregations

The curve represents the distribution of congregations with similar Confirmed Membership. The solid blue line represents the value of this congregation's current statistic. The dashed gray line represents the average value among similar congregations.