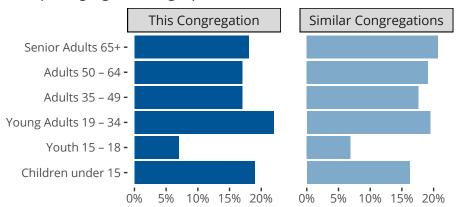

### Statistical Profile for: Saint Paul's Ev Lutheran Church

Janesville, WI | South Wisconsin District | Last Reporting Year: 2023

## Ten Year Trends for the Congregation in Membership and Attendance



The dotted lines represent the average statistics of congregations with similar Confirmed Membership today.

# Comparing Age Demographics of Members



# Attendance and Annual Gains



Similar congregations are other LCMS congregations with similar Confirmed Membership to this congregation.

### Statistical Profile for: Saint Paul's Ev Lutheran Church

Janesville, WI | South Wisconsin District | Last Reporting Year: 2023

## Financial Comparison with Similar Size Congregations



The curve represents the distribution of congregations with similar Confirmed Membership. The solid blue line represents the value of this congregation's current statistic. The dashed gray line represents the average value among similar congregations.

## Statistical Comparison With District and Synod

| _                             | Value Percentile District Percentile Synod |     |     | _                          | Value Percentile District Percentile Syno