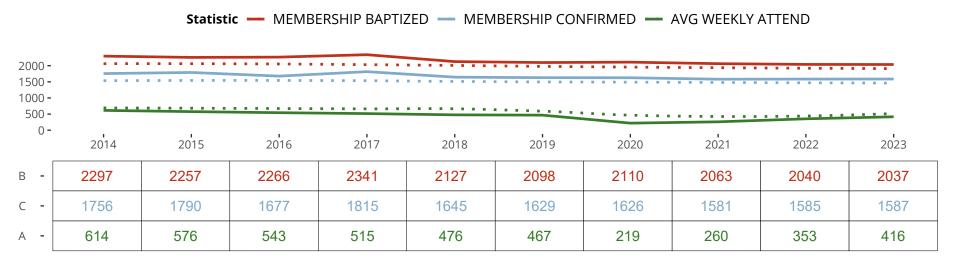

## Ten Year Trends for the Congregation in Membership and Attendance

The dotted lines represent the average statistics of congregations with similar Confirmed Membership today.