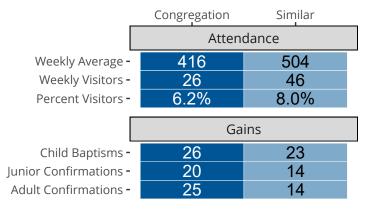

# Attendance and Annual Gains

Similar congregations are other LCMS congregations with similar Confirmed Membership to this congregation.