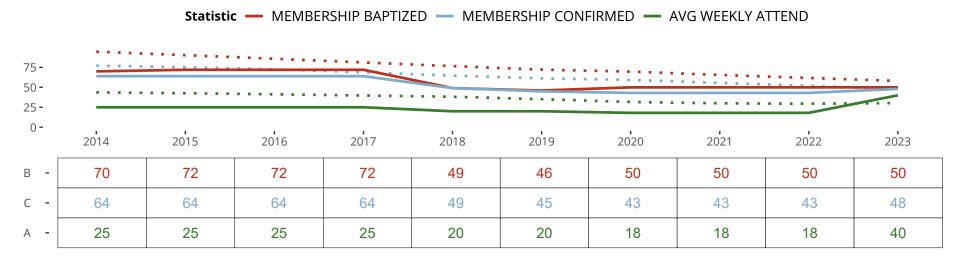

## Ten Year Trends for the Congregation in Membership and Attendance

The dotted lines represent the average statistics of congregations with similar Confirmed Membership today.