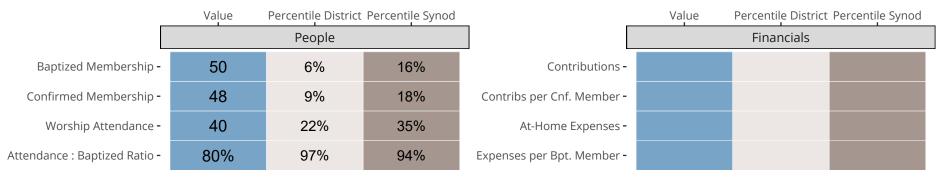

## Statistical Comparison With District and Synod

Percentile is the congregation's rank as a percentage of the whole (e.g. 50% would be the middle ranking and 99% would be the highest).

If any data on this report is missing, it most likely means the data was not reported for the given year.