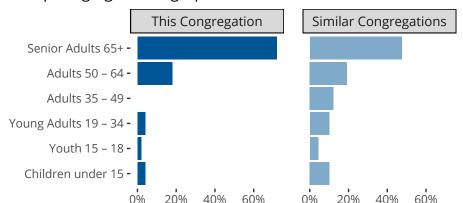

Auroraville, WI | South Wisconsin District | Last Reporting Year: 2023

## Ten Year Trends for the Congregation in Membership and Attendance



The dotted lines represent the average statistics of congregations with similar Confirmed Membership today.



## Comparing Age Demographics of Members

# Attendance and Annual Gains



Similar congregations are other LCMS congregations with similar Confirmed Membership to this congregation.

#### Statistical Profile for: Immanuel Lutheran Church

Auroraville, WI | South Wisconsin District | Last Reporting Year: 2023





The solid blue line represents the value of this congregation's current statistic.

The dashed gray line represents the average value among similar congregations.

## Statistical Comparison With District and Synod



Percentile is the congregation's rank as a percentage of the whole (e.g. 50% would be the middle ranking and 99% would be the highest).

If any data on this report is missing, it most likely means the data was not reported for the given year.