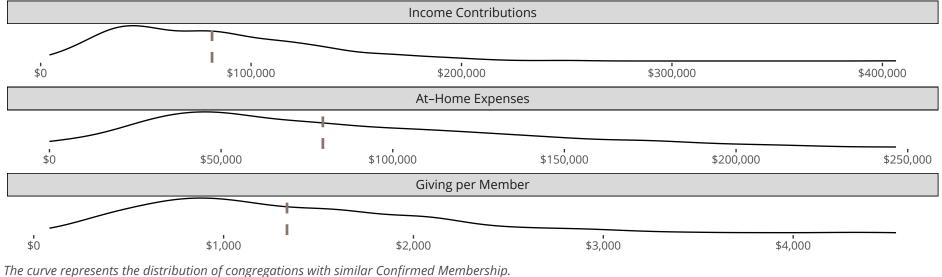

#### Statistical Profile for: Immanuel Lutheran Church

Auroraville, WI | South Wisconsin District | Last Reporting Year: 2023

The solid blue line represents the value of this congregation's current statistic.

The dashed gray line represents the average value among similar congregations.