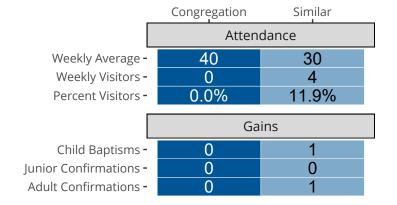

# Attendance and Annual Gains

Similar congregations are other LCMS congregations with similar Confirmed Membership to this congregation.