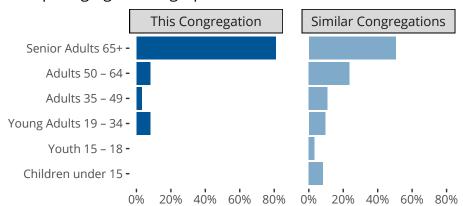

Statistical Profile for: Grace Lutheran Church

Greybull, WY | Wyoming District | Last Reporting Year: 2023

## Ten Year Trends for the Congregation in Membership and Attendance



The dotted lines represent the average statistics of congregations with similar Confirmed Membership today.



## Comparing Age Demographics of Members

# Attendance and Annual Gains



Similar congregations are other LCMS congregations with similar Confirmed Membership to this congregation.

#### Statistical Profile for: Grace Lutheran Church

Greybull, WY | Wyoming District | Last Reporting Year: 2023



Financial Comparison with Similar Size Congregations

The curve represents the distribution of congregations with similar Confirmed Membership. The solid blue line represents the value of this congregation's current statistic. The dashed gray line represents the average value among similar congregations.

### Statistical Comparison With District and Synod



Percentile is the congregation's rank as a percentage of the whole (e.g. 50% would be the middle ranking and 99% would be the highest).

I