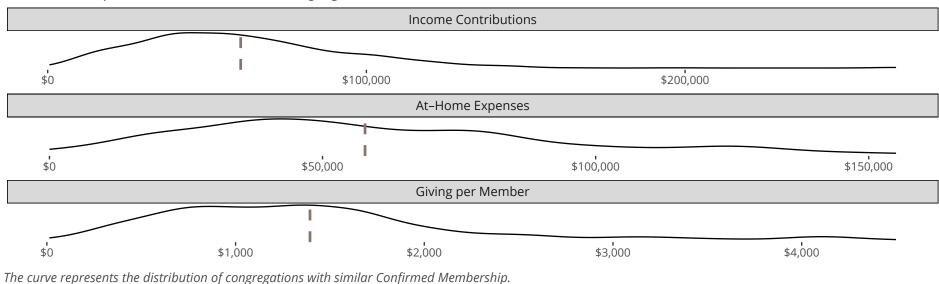

#### Statistical Profile for: Grace Lutheran Church

Greybull, WY | Wyoming District | Last Reporting Year: 2023

Financial Comparison with Similar Size Congregations

The curve represents the distribution of congregations with similar Confirmed Membership. The solid blue line represents the value of this congregation's current statistic. The dashed gray line represents the average value among similar congregations.