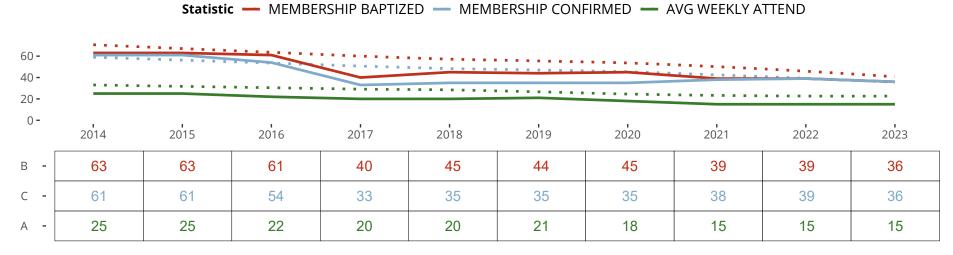

## Ten Year Trends for the Congregation in Membership and Attendance

The dotted lines represent the average statistics of congregations with similar Confirmed Membership today.