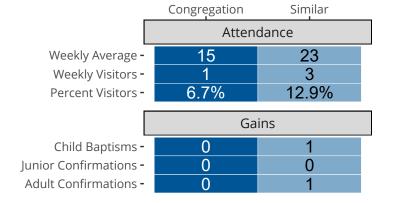

# Attendance and Annual Gains

Similar congregations are other LCMS congregations with similar Confirmed Membership to this congregation.