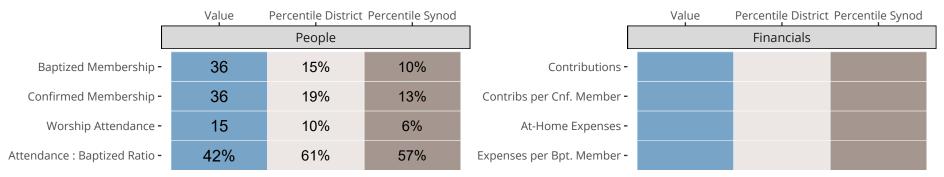

### Statistical Comparison With District and Synod

Percentile is the congregation's rank as a percentage of the whole (e.g. 50% would be the middle ranking and 99% would be the highest).

If any data on this report is missing, it most likely means the data was not reported for the given year.