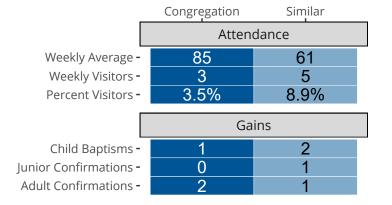

Statistical Profile for: Immanuel Lutheran Church

Powell, WY | Wyoming District | Last Reporting Year: 2023



### Ten Year Trends for the Congregation in Membership and Attendance

The dotted lines represent the average statistics of congregations with similar Confirmed Membership today.



# Comparing Age Demographics of Members

# Attendance and Annual Gains



#### Statistical Profile for: Immanuel Lutheran Church

Powell, WY | Wyoming District | Last Reporting Year: 2023





The curve represents the distribution of congregations with similar Confirmed Membership The solid blue line represents the value of this congregation's current statistic. The dashed gray line represents the average value among similar congregations.

#### Statistical Comparison With District and Synod



Percentile is the congregation's rank as a percentage of the whole (e.g. 50% would be the middle ranking and 99% would be the highest).

If any data on this report is missing, it most likely means the data was not reported for the given year.