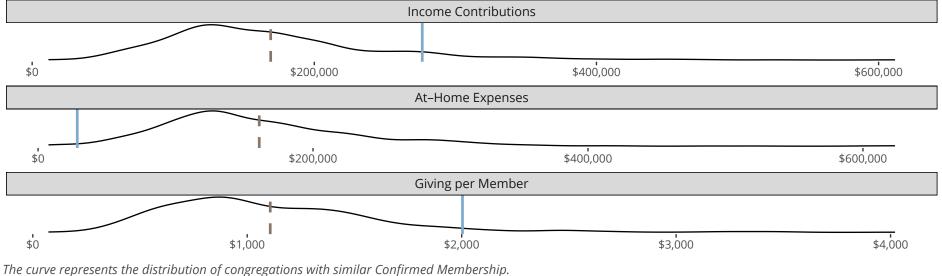

#### Statistical Profile for: Immanuel Lutheran Church

Powell, WY | Wyoming District | Last Reporting Year: 2023

The curve represents the distribution of congregations with similar Confirmed Membership The solid blue line represents the value of this congregation's current statistic. The dashed gray line represents the average value among similar congregations.