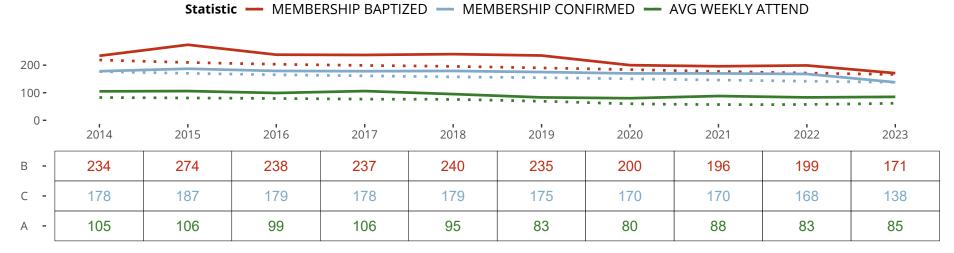

### Ten Year Trends for the Congregation in Membership and Attendance

The dotted lines represent the average statistics of congregations with similar Confirmed Membership today.