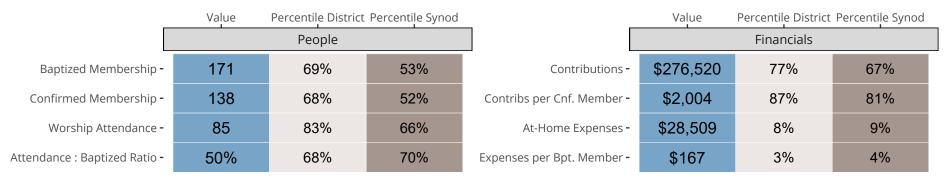

#### Statistical Comparison With District and Synod

Percentile is the congregation's rank as a percentage of the whole (e.g. 50% would be the middle ranking and 99% would be the highest).

If any data on this report is missing, it most likely means the data was not reported for the given year.