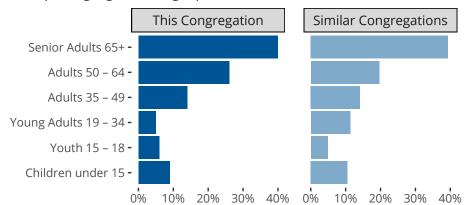

Statistical Profile for: Immanuel Lutheran Church

Powell, WY | Wyoming District | Last Reporting Year: 2023



### Ten Year Trends for the Congregation in Membership and Attendance

The dotted lines represent the average statistics of congregations with similar Confirmed Membership today.



# Comparing Age Demographics of Members

# Attendance and Annual Gains



#### Statistical Profile for: Immanuel Lutheran Church

Powell, WY | Wyoming District | Last Reporting Year: 2023





The curve represents the distribution of congregations with similar Confirmed Membership The solid blue line represents the value of this congregation's current statistic. The dashed gray line represents the average value among similar congregations.

#### Statistical Comparison With District and Synod



Percentile is the congregation's rank as a percentage of the whole (e.g. 50% would be the middle ranking and 99% would be the highest).

If any data on this report is missing, it most likely means the data was not reported for the given year.