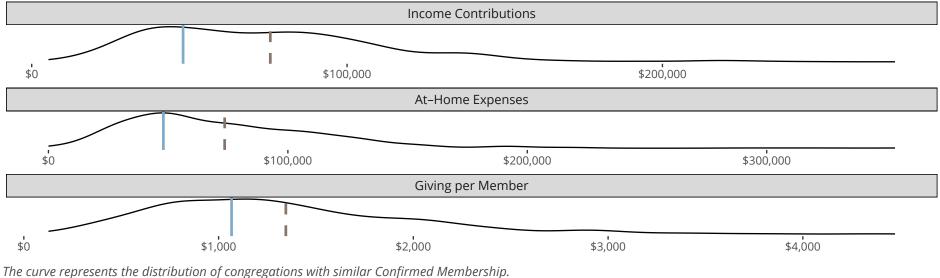

## Statistical Profile for: Bethlehem Lutheran Church

Moorcroft, WY | Wyoming District | Last Reporting Year: 2018

The curve represents the distribution of congregations with similar Confirmed Membership. The solid blue line represents the value of this congregation's current statistic. The dashed gray line represents the average value among similar congregations.