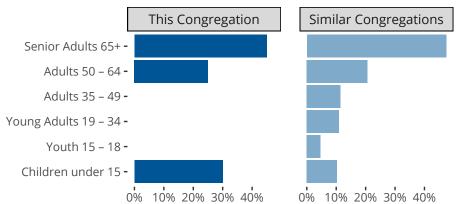

Moorcroft, WY | Wyoming District | Last Reporting Year: 2018



Ten Year Trends for the Congregation in Membership and Attendance

The dotted lines represent the average statistics of congregations with similar Confirmed Membership today.



## Comparing Age Demographics of Members

## Attendance and Annual Gains



Similar congregations are other LCMS congregations with similar Confirmed Membership to this congregation.

## Statistical Profile for: Bethlehem Lutheran Church

Moorcroft, WY | Wyoming District | Last Reporting Year: 2018





The curve represents the distribution of congregations with similar Confirmed Membership. The solid blue line represents the value of this congregation's current statistic. The dashed gray line represents the average value among similar congregations.

## Statistical Comparison With District and Synod



Percentile is the congregation's rank as a percentage of the whole (e.g. 50% would be the middle ranking and 99% would be the highest).

If any data on this report is missing, it most lik