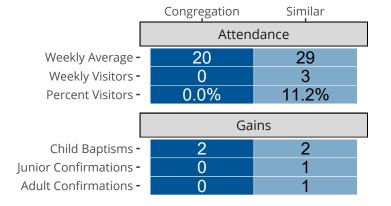

## Attendance and Annual Gains

Similar congregations are other LCMS congregations with similar Confirmed Membership to this congregation.