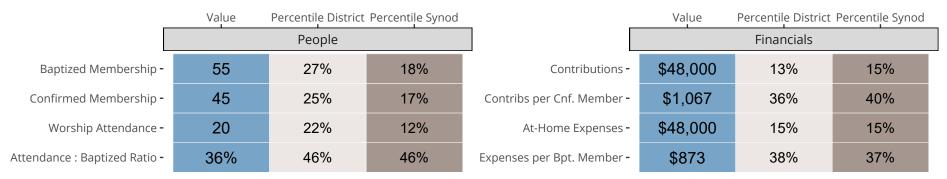

## Statistical Comparison With District and Synod

Percentile is the congregation's rank as a percentage of the whole (e.g. 50% would be the middle ranking and 99% would be the highest).

If any data on this report is missing, it most likely means the data was not reported for the given year.