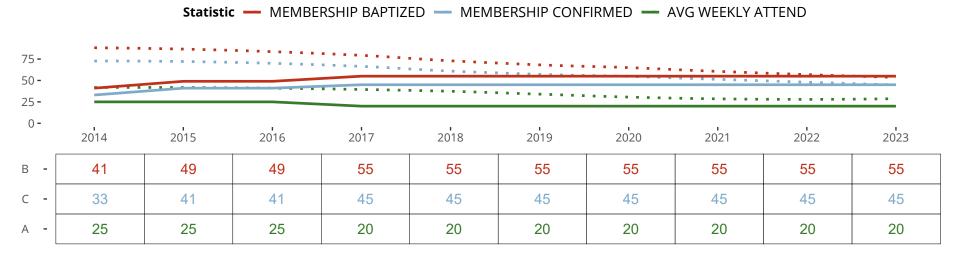

Moorcroft, WY | Wyoming District | Last Reporting Year: 2018

Ten Year Trends for the Congregation in Membership and Attendance

The dotted lines represent the average statistics of congregations with similar Confirmed Membership today.