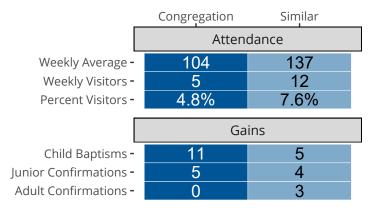

### Attendance and Annual Gains

Similar congregations are other LCMS congregations with similar Confirmed Membership to this congregation.