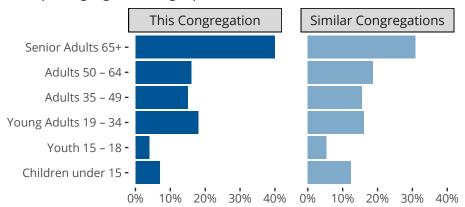

#### Statistical Profile for: Christ the King Lutheran Church

Cody, WY | Wyoming District | Last Reporting Year: 2023

Ten Year Trends for the Congregation in Membership and Attendance



The dotted lines represent the average statistics of congregations with similar Confirmed Membership today.

# Comparing Age Demographics of Members



### Attendance and Annual Gains



Similar congregations are other LCMS congregations with similar Confirmed Membership to this congregation.

### Statistical Profile for: Christ the King Lutheran Church

Cody, WY | Wyoming District | Last Reporting Year: 2023

## Financial Comparison with Similar Size Congregations



The curve represents the distribution of congregations with similar Confirmed Membership. The solid blue line represents the value of this congregation's current statistic. The dashed gray line represents the average value among similar congregations.

### Statistical Comparison With District and Synod

| _                             | Value Percentile District Percentile Synod |     |     | _                          | Value Percentile District Percentile Synod |     |