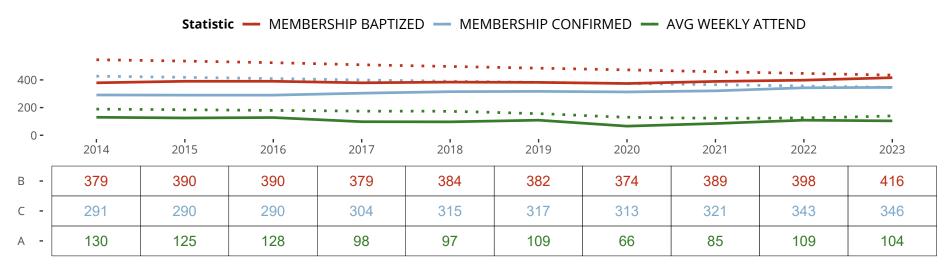

#### Statistical Profile for: Christ the King Lutheran Church

Cody, WY | Wyoming District | Last Reporting Year: 2023

Ten Year Trends for the Congregation in Membership and Attendance

The dotted lines represent the average statistics of congregations with similar Confirmed Membership today.