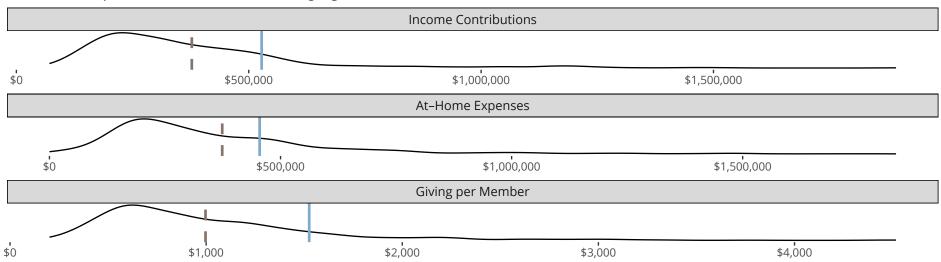

## Financial Comparison with Similar Size Congregations

The curve represents the distribution of congregations with similar Confirmed Membership. The solid blue line represents the value of this congregation's current statistic. The dashed gray line represents the average value among similar congregations.