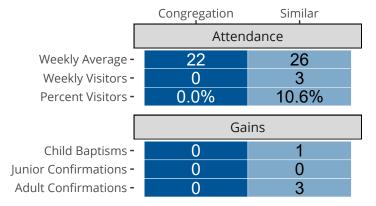

## Attendance and Annual Gains

Similar congregations are other LCMS congregations with similar Confirmed Membership to this congregation.