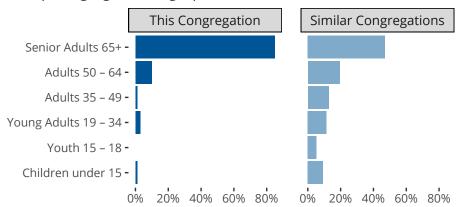

#### Statistical Profile for: Holy Trinity Lutheran Church

Boyceville, WI | SELC District | Last Reporting Year: 2023

Ten Year Trends for the Congregation in Membership and Attendance



The dotted lines represent the average statistics of congregations with similar Confirmed Membership today.

# Comparing Age Demographics of Members



## Attendance and Annual Gains



Similar congregations are other LCMS congregations with similar Confirmed Membership to this congregation.

#### Statistical Profile for: Holy Trinity Lutheran Church

Boyceville, WI | SELC District | Last Reporting Year: 2023

### Financial Comparison with Similar Size Congregations



The curve represents the distribution of congregations with similar Confirmed Membership. The solid blue line represents the value of this congregation's current statistic. The dashed gray line represents the average value among similar congregations.

## Statistical Comparison With District and Synod

| _                             | Value Percentile District Percentile Synod |     |     | _                          | Value Percentile District Percentile Synod |     |