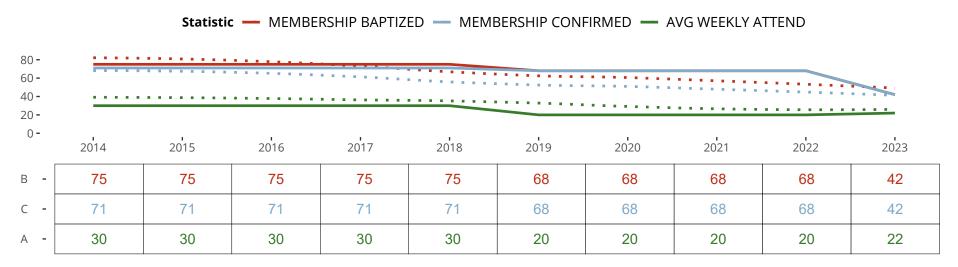

#### Statistical Profile for: Holy Trinity Lutheran Church

Boyceville, WI | SELC District | Last Reporting Year: 2023

Ten Year Trends for the Congregation in Membership and Attendance

The dotted lines represent the average statistics of congregations with similar Confirmed Membership today.