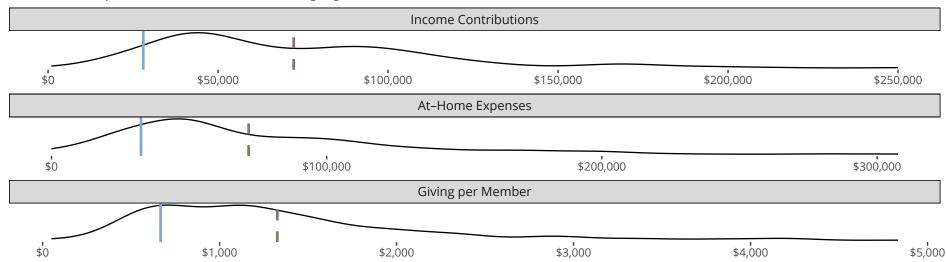

### Financial Comparison with Similar Size Congregations

The curve represents the distribution of congregations with similar Confirmed Membership. The solid blue line represents the value of this congregation's current statistic. The dashed gray line represents the average value among similar congregations.