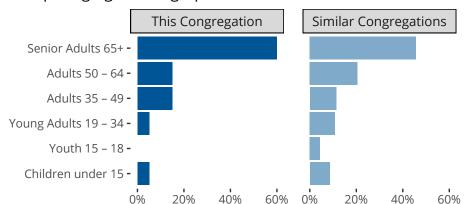

## Comparing Age Demographics of Members

# Attendance and Annual Gains

Similar congregations are other LCMS congregations with similar Confirmed Membership to this congregation.