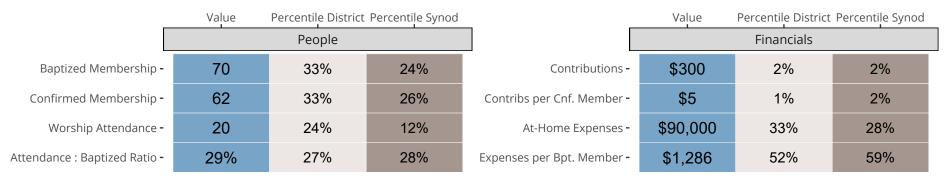

## Statistical Comparison With District and Synod

Percentile is the congregation's rank as a percentage of the whole (e.g. 50% would be the middle ranking and 99% would be the highest).

If any data on this report is missing, it most likely means the data was not reported for the given year.