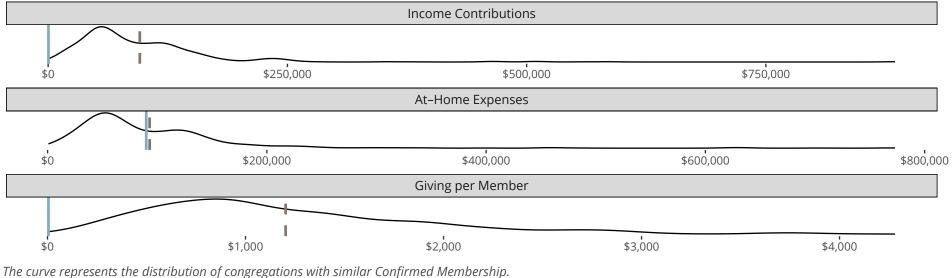

#### Statistical Profile for: Saint Paul Lutheran Church

Toronto, ON | SELC District | Last Reporting Year: 2022

The solid blue line represents the value of this congregation's current statistic. The dashed gray line represents the average value among similar congregations.