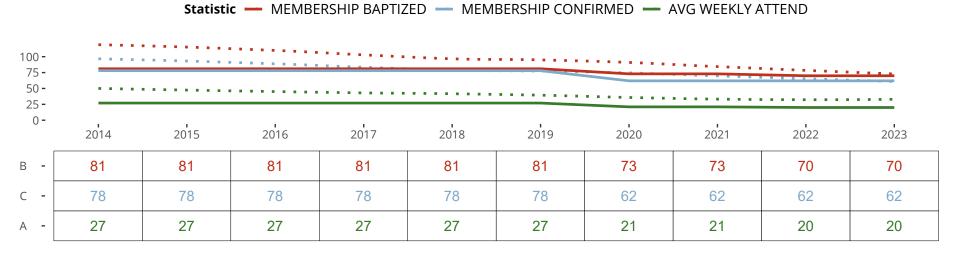

#### Statistical Profile for: Saint Paul Lutheran Church

Toronto, ON | SELC District | Last Reporting Year: 2022

### Ten Year Trends for the Congregation in Membership and Attendance

The dotted lines represent the average statistics of congregations with similar Confirmed Membership today.