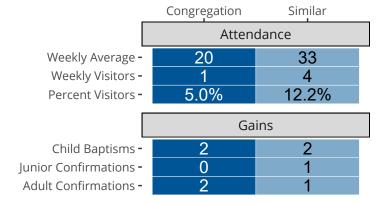

# Attendance and Annual Gains

Similar congregations are other LCMS congregations with similar Confirmed Membership to this congregation.