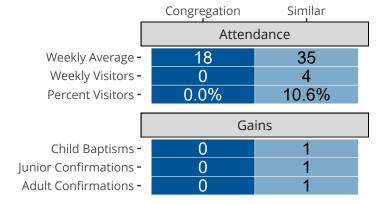

#### Statistical Profile for: Resurrection Lutheran Church

Malvern, OH | SELC District | Last Reporting Year: 2023

### Ten Year Trends for the Congregation in Membership and Attendance



The dotted lines represent the average statistics of congregations with similar Confirmed Membership today.



## Comparing Age Demographics of Members

# Attendance and Annual Gains



### Statistical Profile for: Resurrection Lutheran Church

Malvern, OH | SELC District | Last Reporting Year: 2023





The solid blue line represents the value of this congregation's current statistic.

The dashed gray line represents the average value among similar congregations.

## Statistical Comparison With District and Synod



Percentile is the congregation's rank as a percentage of the whole (e.g. 50% would be the middle ranking and 99% would be the highest).

If any data on this report is missing, it most likely means the data was not reported for the given year.