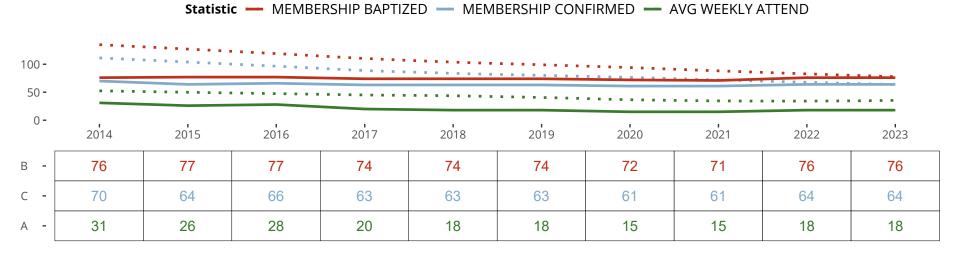

### Ten Year Trends for the Congregation in Membership and Attendance

The dotted lines represent the average statistics of congregations with similar Confirmed Membership today.