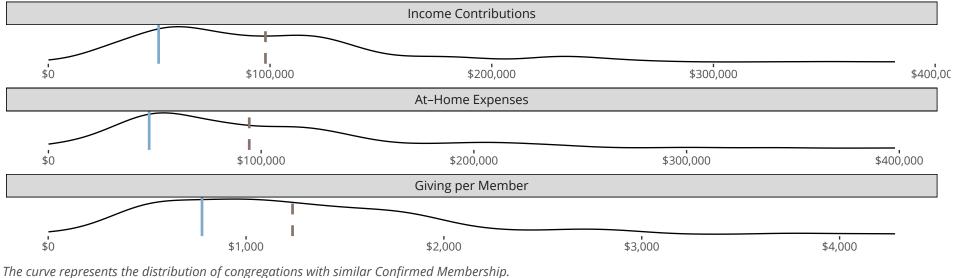

### Statistical Profile for: Resurrection Lutheran Church

Malvern, OH | SELC District | Last Reporting Year: 2023

The solid blue line represents the value of this congregation's current statistic.

The dashed gray line represents the average value among similar congregations.