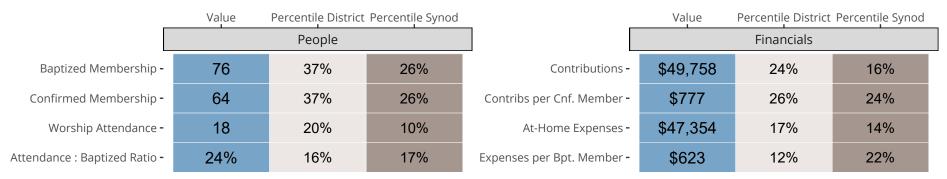

## Statistical Comparison With District and Synod

Percentile is the congregation's rank as a percentage of the whole (e.g. 50% would be the middle ranking and 99% would be the highest).

If any data on this report is missing, it most likely means the data was not reported for the given year.