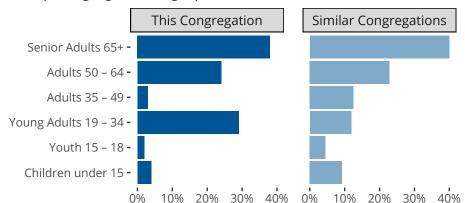

#### Statistical Profile for: Resurrection Lutheran Church

Malvern, OH | SELC District | Last Reporting Year: 2023

### Ten Year Trends for the Congregation in Membership and Attendance



The dotted lines represent the average statistics of congregations with similar Confirmed Membership today.



## Comparing Age Demographics of Members

# Attendance and Annual Gains



### Statistical Profile for: Resurrection Lutheran Church

Malvern, OH | SELC District | Last Reporting Year: 2023





The solid blue line represents the value of this congregation's current statistic.

The dashed gray line represents the average value among similar congregations.

## Statistical Comparison With District and Synod



Percentile is the congregation's rank as a percentage of the whole (e.g. 50% would be the middle ranking and 99% would be the highest).

If any data on this report is missing, it most likely means the data was not reported for the given year.